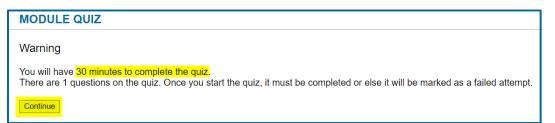

You will have questions at the end of each module. <u>Please answer all questions or you</u> <u>will be marked as a failed attempt</u>. You have 30 minutes to answer the questions at the end of <u>each</u> module.