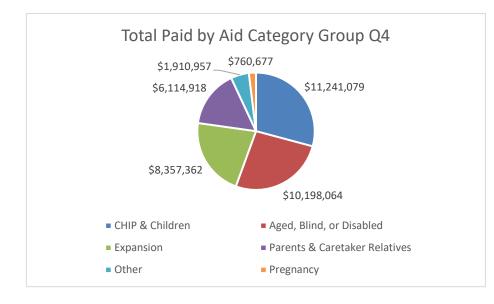

|                 |                    |            |             |            |               | -          | ·            |            |                |                      | l                       |  |
|-----------------|--------------------|------------|-------------|------------|---------------|------------|--------------|------------|----------------|----------------------|-------------------------|--|
|                 | Calendar Year 2023 |            |             |            |               |            |              |            |                |                      |                         |  |
| Provider &      | Quarter One        |            | Quarter Two |            | Quarter Three |            | Quarter Four |            | Total Paid     |                      | Payment Summary         |  |
| Service         | Total Paid         | Recipients | Total Paid  | Recipients | Total Paid    | Recipients | Total Paid   | Recipients | (All Quarters) | Total Paid<br>(2022) | All Providers           |  |
| CHEYENNE RIVER  | R SIOUX TRIBE      |            |             |            |               |            |              |            |                |                      |                         |  |
| Outpatient      | \$267,854          | 355        |             |            |               |            |              |            |                | \$0                  |                         |  |
| Professional    |                    |            | \$579,835   | 625        | \$462,217     | 509        | \$646,152    | 677        | \$1,688,204    | \$2,957,932          |                         |  |
| EAGLE BUTTE INS | 5                  |            |             |            |               |            |              |            |                |                      | Total Paid              |  |
| Inpatient       | \$320,135          | 24         | \$205,072   | 16         | \$322,725     | 20         | \$582,026    | 31         | \$1,429,958    | \$2,119,462          | \$ 141,801,974          |  |
| Outpatient      | \$957,435          | 1075       | \$806,179   | 836        | \$634,459     | 708        | \$1,070,598  | 1009       | \$3,468,671    | \$2,775,864          |                         |  |
| Pharmacy        | \$1,419,722        | 1196       | \$1,424,269 | 1240       | \$1,555,275   | 1166       | \$1,915,851  | 1271       | \$6,315,117    | \$4,769,946          |                         |  |
| Professional    | \$1,067,368        | 1099       | \$604,904   | 691        | \$683,738     | 1691       | \$867,202    | 1838       | \$3,223,212    | \$3,832,681          |                         |  |
| Transportation  | \$47,300           | 117        | \$50,003    | 108        | \$34,517      | 79         | \$58,014     | 119        | \$189,834      | \$261,784            |                         |  |
| FLANDREAU SAN   | TEE SIOUX TRI      | BE         |             |            |               |            |              |            |                |                      | Inpatient Total         |  |
| Outpatient      |                    |            |             |            |               |            |              |            | \$0            | \$0                  | \$ 9,652,104            |  |
| Pharmacy        | \$422,821          | 185        | \$382,484   | 188        | \$491,671     | 210        | \$605,470    | 231        | \$1,902,446    | \$1,263,815          |                         |  |
| Professional    | \$386,895          | 235        | \$228,653   | 168        | \$361,496     | 313        | \$403,630    | 349        | \$1,380,674    | \$1,267,781          |                         |  |
| NF              |                    |            |             |            |               |            | \$1,045,772  | 6          | \$1,045,772    |                      |                         |  |
| FORT THOMPSO    | N IHS              |            |             |            |               |            |              |            |                |                      |                         |  |
| Outpatient      |                    |            |             |            |               |            |              |            | \$0            | \$0                  |                         |  |
| Pharmacy        | \$776,320          | 608        | \$664,724   | 543        | \$881,592     | 665        | \$881,592    | ########## | 764            | \$2,883,394          | <b>Outpatient Total</b> |  |
| Professional    | \$858,167          | 753        | \$628,495   | 597        | \$893,992     | 1090       | \$912,304    | \$840,508  | 1130           | \$3,227,615          | \$ 15,980,935           |  |
| Transportation  | \$8,385            | 29         | \$13,069    | 41         | \$20,266      | 52         | \$20,266     | \$23,349   | 59             | \$50,417             |                         |  |
| FORT YATES IHS  |                    |            |             |            |               |            |              |            |                |                      |                         |  |
| Outpatient      | \$3,264            | 19         | \$2,821     | 21         | \$738         | 5          |              |            | \$6,823        | \$8,740              |                         |  |
| Pharmacy        | \$82,312           | 97         | \$68,824    | 85         | \$76,518      | 85         | \$76,518     | \$83,712   | 100            | \$308,121            |                         |  |
| Professional    | \$521              | 19         | \$897       | 10         | \$493         | 42         | \$493        | \$322      | 39             | \$6,435              | Pharmacy Total          |  |
| GPTCHB          |                    |            |             |            |               |            |              |            |                |                      | \$ 42,185,502           |  |
| Outpatient      |                    |            |             |            |               |            |              |            | \$0            | \$0                  |                         |  |
| Pharmacy        | \$2,340,962        | 1532       | \$2,112,896 | 1490       | \$1,964,321   | 1279       | \$2,570,991  | 1538       | \$8,989,170    | \$7,001,476          |                         |  |
| Professional    | \$3,081,686        | 2479       | \$2,436,006 | 2169       | \$2,371,561   | 3439       | \$2,807,000  | 3663       | \$10,696,253   | \$8,615,682          |                         |  |

|                  | Calendar Year 2023 |            |             |            |               |            |              |            |                |                      | Pro | ofessional Total |
|------------------|--------------------|------------|-------------|------------|---------------|------------|--------------|------------|----------------|----------------------|-----|------------------|
| Provider &       | Quarter One        |            | Quarter Two |            | Quarter Three |            | Quarter Four |            | Total Paid     |                      | \$  | 42,811,249       |
| Service          | Total Paid         | Recipients | Total Paid  | Recipients | Total Paid    | Recipients | Total Paid   | Recipients | (All Quarters) | Total Paid<br>(2022) |     |                  |
| KYLE HEALTH CEI  | NTER               |            |             |            |               |            |              |            |                | · ·                  |     |                  |
| Pharmacy         | \$828,264          | 766        | \$749,905   | 701        | \$727,611     | 651        | \$804,783    | 678        | \$3,110,563    | \$3,098,283          |     |                  |
| LOWER BRULE SI   | OUX TRIBE          |            |             |            |               |            |              |            |                |                      | А   | ssisted Living   |
| Professional     | \$7,680            | 6          | \$113,784   | 29         | \$89,598      | 29         | \$52,320     | 16         | \$263,382      | \$209,260            |     | Total            |
| Transportation   | \$6,681            | 16         | \$42,848    | 82         | \$19,327      | 55         | \$35,223     | 81         | \$104,079      | \$103,803            | \$  | -                |
| MCLAUGHLIN IH    | S                  |            |             |            |               |            |              |            |                |                      |     |                  |
| Outpatient       | \$261              | 7          | \$58        | 3          | \$90          | 2          | \$578,042    | 474        | \$1,423,139    | \$200                |     |                  |
| Pharmacy         | \$508,519          | 426        | \$432,015   | 374        | \$412,821     | 367        | \$305        | 7          | \$508,972      | \$1,679,078          |     |                  |
| Professional     | \$602,260          | 652        | \$266,749   | 262        | \$227,519     | 431        | \$250,561    | 509        | \$1,347,089    | \$1,427,065          |     |                  |
| MEDICINE WHEN    | EL VILLAGE         |            |             |            |               |            |              |            |                |                      |     | LTC Total        |
| Assisted Living  |                    |            |             |            |               |            |              |            | \$0            | \$0                  | \$  | 12,474,836       |
| Nursing Facility | \$1,398,530        | 25         | \$1,663,864 | 29         | \$1,826,791   | 29         | \$1,800,112  | 30         | \$6,689,297    | \$5,928,607          |     |                  |
| OGALAL SIOUX T   | RIBE               |            |             |            |               |            |              |            |                |                      |     |                  |
| Professional     | \$1,273            | 5          | \$2,547     | 9          | \$89,440      | 72         | \$8,665      | 13         | \$101,925      | \$1,875,597          |     |                  |
| Transportation   |                    |            |             |            |               |            |              |            | \$0            | \$22,996             | Т   | ransportation    |
| LOWER BRULE IF   | IS                 |            |             |            |               |            |              |            |                |                      |     | Total            |
| Outpatient       |                    |            |             |            |               |            |              |            | \$0            | \$0                  | \$  | 784,696          |
| Pharmacy         | \$553,546          | 383        | \$387,312   | 343        | \$378,666     | 306        | \$573,532    | 381        | \$1,893,056    | \$1,347,827          |     |                  |
| Professional     | \$414,421          | 393        | \$415,419   | 400        | \$362,407     | 641        | \$304,513    | 631        | \$1,496,760    | \$1,948,656          |     |                  |
| PINE RIDGE IHS   |                    |            |             |            |               |            |              |            |                |                      |     |                  |
| Inpatient        | \$2,428,103        | 138        | \$1,344,203 | 95         | \$956,018     | 81         | \$1,505,352  | 82         | \$6,233,676    | \$6,068,272          |     |                  |
| Outpatient       | \$1,722,602        | 2019       | \$1,603,371 | 2076       | \$1,369,423   | 1792       | \$1,416,722  | 1691       | \$6,112,118    | \$4,450,549          |     |                  |
| Pharmacy         | \$3,244,021        | 2542       | \$2,741,055 | 2265       | \$2,632,164   | 2083       | \$3,133,999  | 2390       | \$11,751,239   | \$11,882,969         |     |                  |
| Professional     | \$4,199,935        | 3903       | \$2,781,735 | 2994       | \$2,828,355   | 5997       | \$3,126,805  | 6087       | \$12,936,830   | \$14,650,678         |     |                  |
| Transportation   | \$196,832          | 495        |             |            |               |            |              |            | \$196,832      |                      |     |                  |

|                           |              |            |                    | Calendar | Year 2023     |      |              |            |                |                      |
|---------------------------|--------------|------------|--------------------|----------|---------------|------|--------------|------------|----------------|----------------------|
| Provider &                | Quarte       |            | Quarte             |          | Quarter Three |      | Quarter Four |            | Total Paid     |                      |
| Service                   | Total Paid   | Recipients |                    |          | Total Paid    |      | -            | Recipients | (All Quarters) | Total Paid<br>(2022) |
| RAPID CITY IHS            |              |            |                    |          |               |      |              |            |                | × 1                  |
| Outpatient                |              |            |                    |          |               |      |              |            | \$0            | \$0                  |
| Pharmacy                  |              |            |                    |          |               |      |              |            | \$0            | \$341,771            |
| Professional              |              |            |                    |          |               |      |              |            | \$0            | \$171,185            |
| ROSEBUD HEALT             | H CARE SYSTE | м          |                    |          |               |      |              |            |                |                      |
| Nursing Facility          | \$1,252,004  | 37         | \$1,213,994        | 36       | \$1,157,125   | 34   | \$1,116,644  | 38         | \$4,739,767    | \$5,755,610          |
| ROSEBUD IHS               |              |            |                    |          |               |      |              |            |                |                      |
| Inpatient                 | \$662,114    | 47         | \$317,251          | 22       | \$482,364     | 37   | \$526,741    | 34         | \$1,988,470    | \$1,723,316          |
| Outpatient                | \$1,029,243  | 1303       | \$1,102,809        | 1393     | \$1,291,146   | 1500 | \$1,279,132  | 1428       | \$4,702,330    | \$2,450,227          |
| Pharmacy                  | \$1,933,616  | 1398       | \$1,846,922        | 1403     | \$1,933,561   | 1333 | \$2,163,688  | 1409       | \$7,877,787    | \$7,673,818          |
| Professional              | \$2,102,059  | 2227       | \$1,466,649        | 1763     | \$1,750,719   | 2687 | \$1,849,325  | 2764       | \$7,168,752    | \$6,308,005          |
| ROSEBUD SIOUX             | TRIBE        |            |                    |          |               |      |              |            |                |                      |
| Transportation            | \$67,020     | 355        | \$58,668           | 390      | \$51,047      | 268  | \$55,230     | 391        | \$231,965      | \$120,266            |
| WAGNER IHS                |              |            |                    |          |               |      |              |            |                |                      |
| Outpatient                |              |            |                    |          |               |      |              |            | \$0            | \$0                  |
| Pharmacy                  | \$592,505    | 455        | \$497,319          | 433      | \$675,728     | 501  | \$876,712    | 532        | \$2,642,264    | \$2,508,694          |
| Professional              | \$994,846    | 731        | \$739,972          | 643      | \$648,346     | 896  | \$600,000    | 878        | \$2,983,164    | \$2,903,317          |
| Transportation            |              |            |                    |          |               |      |              |            | \$0            | \$24,912             |
| WANBLEE IHS               |              |            |                    |          |               |      |              |            |                |                      |
| Outpatient                |              |            |                    |          |               |      |              |            | \$0            | \$2,383              |
| Professional              | \$365,511    | 334        | \$307,320          | 334      | \$401,344     | 689  | \$335,400    | 685        | \$1,409,575    | \$1,429,455          |
| Pharmacy                  | \$548,269    | 527        | \$346,377          | 284      | \$390,544     | 315  | \$391,545    | 309        | \$1,676,735    | \$2,105,478          |
| WOODROW WILSON KEEBLE IHS |              |            |                    |          |               |      |              |            |                |                      |
| Outpatient                |              |            |                    |          |               |      |              |            | \$0            | -\$479               |
| Pharmacy                  | \$671,801    | 455        | \$673 <i>,</i> 076 | 486      | \$577,816     | 369  | \$655,695    | 425        | \$2,578,388    | \$2,478,628          |
| Professional              | \$632,154    | 707        | \$560,061          | 616      | \$461,927     | 842  | \$509,942    | 841        | \$2,164,084    | \$2,696,758          |