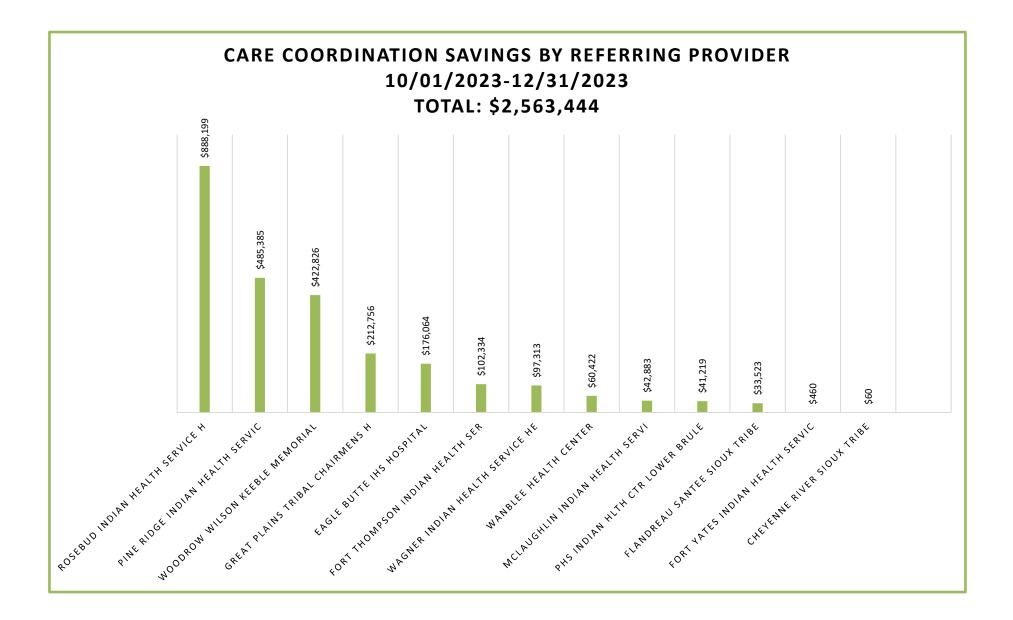

|                 |                    |            |             |            |               | -          | ·            |            |                |                      | l                       |  |
|-----------------|--------------------|------------|-------------|------------|---------------|------------|--------------|------------|----------------|----------------------|-------------------------|--|
|                 | Calendar Year 2023 |            |             |            |               |            |              |            |                |                      |                         |  |
| Provider &      | Quarter One        |            | Quarter Two |            | Quarter Three |            | Quarter Four |            | Total Paid     |                      | Payment Summary         |  |
| Service         | Total Paid         | Recipients | Total Paid  | Recipients | Total Paid    | Recipients | Total Paid   | Recipients | (All Quarters) | Total Paid<br>(2022) | All Providers           |  |
| CHEYENNE RIVER  | R SIOUX TRIBE      |            |             |            |               |            |              |            |                |                      |                         |  |
| Outpatient      | \$267,854          | 355        |             |            |               |            |              |            |                | \$0                  |                         |  |
| Professional    |                    |            | \$579,835   | 625        | \$462,217     | 509        | \$646,152    | 677        | \$1,688,204    | \$2,957,932          |                         |  |
| EAGLE BUTTE INS | 5                  |            |             |            |               |            |              |            |                |                      | Total Paid              |  |
| Inpatient       | \$320,135          | 24         | \$205,072   | 16         | \$322,725     | 20         | \$582,026    | 31         | \$1,429,958    | \$2,119,462          | \$ 141,801,974          |  |
| Outpatient      | \$957,435          | 1075       | \$806,179   | 836        | \$634,459     | 708        | \$1,070,598  | 1009       | \$3,468,671    | \$2,775,864          |                         |  |
| Pharmacy        | \$1,419,722        | 1196       | \$1,424,269 | 1240       | \$1,555,275   | 1166       | \$1,915,851  | 1271       | \$6,315,117    | \$4,769,946          |                         |  |
| Professional    | \$1,067,368        | 1099       | \$604,904   | 691        | \$683,738     | 1691       | \$867,202    | 1838       | \$3,223,212    | \$3,832,681          |                         |  |
| Transportation  | \$47,300           | 117        | \$50,003    | 108        | \$34,517      | 79         | \$58,014     | 119        | \$189,834      | \$261,784            |                         |  |
| FLANDREAU SAN   | TEE SIOUX TRI      | BE         |             |            |               |            |              |            |                |                      | Inpatient Total         |  |
| Outpatient      |                    |            |             |            |               |            |              |            | \$0            | \$0                  | \$ 9,652,104            |  |
| Pharmacy        | \$422,821          | 185        | \$382,484   | 188        | \$491,671     | 210        | \$605,470    | 231        | \$1,902,446    | \$1,263,815          |                         |  |
| Professional    | \$386,895          | 235        | \$228,653   | 168        | \$361,496     | 313        | \$403,630    | 349        | \$1,380,674    | \$1,267,781          |                         |  |
| NF              |                    |            |             |            |               |            | \$1,045,772  | 6          | \$1,045,772    |                      |                         |  |
| FORT THOMPSO    | N IHS              |            |             |            |               |            |              |            |                |                      |                         |  |
| Outpatient      |                    |            |             |            |               |            |              |            | \$0            | \$0                  |                         |  |
| Pharmacy        | \$776,320          | 608        | \$664,724   | 543        | \$881,592     | 665        | \$881,592    | ########## | 764            | \$2,883,394          | <b>Outpatient Total</b> |  |
| Professional    | \$858,167          | 753        | \$628,495   | 597        | \$893,992     | 1090       | \$912,304    | \$840,508  | 1130           | \$3,227,615          | \$ 15,980,935           |  |
| Transportation  | \$8,385            | 29         | \$13,069    | 41         | \$20,266      | 52         | \$20,266     | \$23,349   | 59             | \$50,417             |                         |  |
| FORT YATES IHS  |                    |            |             |            |               |            |              |            |                |                      |                         |  |
| Outpatient      | \$3,264            | 19         | \$2,821     | 21         | \$738         | 5          |              |            | \$6,823        | \$8,740              |                         |  |
| Pharmacy        | \$82,312           | 97         | \$68,824    | 85         | \$76,518      | 85         | \$76,518     | \$83,712   | 100            | \$308,121            |                         |  |
| Professional    | \$521              | 19         | \$897       | 10         | \$493         | 42         | \$493        | \$322      | 39             | \$6,435              | Pharmacy Total          |  |
| GPTCHB          |                    |            |             |            |               |            |              |            |                |                      | \$ 42,185,502           |  |
| Outpatient      |                    |            |             |            |               |            |              |            | \$0            | \$0                  |                         |  |
| Pharmacy        | \$2,340,962        | 1532       | \$2,112,896 | 1490       | \$1,964,321   | 1279       | \$2,570,991  | 1538       | \$8,989,170    | \$7,001,476          |                         |  |
| Professional    | \$3,081,686        | 2479       | \$2,436,006 | 2169       | \$2,371,561   | 3439       | \$2,807,000  | 3663       | \$10,696,253   | \$8,615,682          |                         |  |

|                  | Calendar Year 2023 |            |             |            |               |            |              |            |                |                      | Pro | ofessional Total |
|------------------|--------------------|------------|-------------|------------|---------------|------------|--------------|------------|----------------|----------------------|-----|------------------|
| Provider &       | Quarter One        |            | Quarter Two |            | Quarter Three |            | Quarter Four |            | Total Paid     |                      | \$  | 42,811,249       |
| Service          | Total Paid         | Recipients | Total Paid  | Recipients | Total Paid    | Recipients | Total Paid   | Recipients | (All Quarters) | Total Paid<br>(2022) |     |                  |
| KYLE HEALTH CEI  | NTER               |            |             |            |               |            |              |            |                | · ·                  |     |                  |
| Pharmacy         | \$828,264          | 766        | \$749,905   | 701        | \$727,611     | 651        | \$804,783    | 678        | \$3,110,563    | \$3,098,283          |     |                  |
| LOWER BRULE SI   | OUX TRIBE          |            |             |            |               |            |              |            |                |                      | А   | ssisted Living   |
| Professional     | \$7,680            | 6          | \$113,784   | 29         | \$89,598      | 29         | \$52,320     | 16         | \$263,382      | \$209,260            |     | Total            |
| Transportation   | \$6,681            | 16         | \$42,848    | 82         | \$19,327      | 55         | \$35,223     | 81         | \$104,079      | \$103,803            | \$  | -                |
| MCLAUGHLIN IH    | S                  |            |             |            |               |            |              |            |                |                      |     |                  |
| Outpatient       | \$261              | 7          | \$58        | 3          | \$90          | 2          | \$578,042    | 474        | \$1,423,139    | \$200                |     |                  |
| Pharmacy         | \$508,519          | 426        | \$432,015   | 374        | \$412,821     | 367        | \$305        | 7          | \$508,972      | \$1,679,078          |     |                  |
| Professional     | \$602,260          | 652        | \$266,749   | 262        | \$227,519     | 431        | \$250,561    | 509        | \$1,347,089    | \$1,427,065          |     |                  |
| MEDICINE WHEN    | EL VILLAGE         |            |             |            |               |            |              |            |                |                      |     | LTC Total        |
| Assisted Living  |                    |            |             |            |               |            |              |            | \$0            | \$0                  | \$  | 12,474,836       |
| Nursing Facility | \$1,398,530        | 25         | \$1,663,864 | 29         | \$1,826,791   | 29         | \$1,800,112  | 30         | \$6,689,297    | \$5,928,607          |     |                  |
| OGALAL SIOUX T   | RIBE               |            |             |            |               |            |              |            |                |                      |     |                  |
| Professional     | \$1,273            | 5          | \$2,547     | 9          | \$89,440      | 72         | \$8,665      | 13         | \$101,925      | \$1,875,597          |     |                  |
| Transportation   |                    |            |             |            |               |            |              |            | \$0            | \$22,996             | Т   | ransportation    |
| LOWER BRULE IF   | IS                 |            |             |            |               |            |              |            |                |                      |     | Total            |
| Outpatient       |                    |            |             |            |               |            |              |            | \$0            | \$0                  | \$  | 784,696          |
| Pharmacy         | \$553,546          | 383        | \$387,312   | 343        | \$378,666     | 306        | \$573,532    | 381        | \$1,893,056    | \$1,347,827          |     |                  |
| Professional     | \$414,421          | 393        | \$415,419   | 400        | \$362,407     | 641        | \$304,513    | 631        | \$1,496,760    | \$1,948,656          |     |                  |
| PINE RIDGE IHS   |                    |            |             |            |               |            |              |            |                |                      |     |                  |
| Inpatient        | \$2,428,103        | 138        | \$1,344,203 | 95         | \$956,018     | 81         | \$1,505,352  | 82         | \$6,233,676    | \$6,068,272          |     |                  |
| Outpatient       | \$1,722,602        | 2019       | \$1,603,371 | 2076       | \$1,369,423   | 1792       | \$1,416,722  | 1691       | \$6,112,118    | \$4,450,549          |     |                  |
| Pharmacy         | \$3,244,021        | 2542       | \$2,741,055 | 2265       | \$2,632,164   | 2083       | \$3,133,999  | 2390       | \$11,751,239   | \$11,882,969         |     |                  |
| Professional     | \$4,199,935        | 3903       | \$2,781,735 | 2994       | \$2,828,355   | 5997       | \$3,126,805  | 6087       | \$12,936,830   | \$14,650,678         |     |                  |
| Transportation   | \$196,832          | 495        |             |            |               |            |              |            | \$196,832      |                      |     |                  |

|                           |              |            |                    | Calendar | Year 2023     |      |              |            |                |                      |
|---------------------------|--------------|------------|--------------------|----------|---------------|------|--------------|------------|----------------|----------------------|
| Provider &                | Quarte       |            | Quarte             |          | Quarter Three |      | Quarter Four |            | Total Paid     |                      |
| Service                   | Total Paid   | Recipients |                    |          | Total Paid    |      | -            | Recipients | (All Quarters) | Total Paid<br>(2022) |
| RAPID CITY IHS            |              |            |                    |          |               |      |              |            |                | × 1                  |
| Outpatient                |              |            |                    |          |               |      |              |            | \$0            | \$0                  |
| Pharmacy                  |              |            |                    |          |               |      |              |            | \$0            | \$341,771            |
| Professional              |              |            |                    |          |               |      |              |            | \$0            | \$171,185            |
| ROSEBUD HEALT             | H CARE SYSTE | м          |                    |          |               |      |              |            |                |                      |
| Nursing Facility          | \$1,252,004  | 37         | \$1,213,994        | 36       | \$1,157,125   | 34   | \$1,116,644  | 38         | \$4,739,767    | \$5,755,610          |
| ROSEBUD IHS               |              |            |                    |          |               |      |              |            |                |                      |
| Inpatient                 | \$662,114    | 47         | \$317,251          | 22       | \$482,364     | 37   | \$526,741    | 34         | \$1,988,470    | \$1,723,316          |
| Outpatient                | \$1,029,243  | 1303       | \$1,102,809        | 1393     | \$1,291,146   | 1500 | \$1,279,132  | 1428       | \$4,702,330    | \$2,450,227          |
| Pharmacy                  | \$1,933,616  | 1398       | \$1,846,922        | 1403     | \$1,933,561   | 1333 | \$2,163,688  | 1409       | \$7,877,787    | \$7,673,818          |
| Professional              | \$2,102,059  | 2227       | \$1,466,649        | 1763     | \$1,750,719   | 2687 | \$1,849,325  | 2764       | \$7,168,752    | \$6,308,005          |
| ROSEBUD SIOUX             | TRIBE        |            |                    |          |               |      |              |            |                |                      |
| Transportation            | \$67,020     | 355        | \$58,668           | 390      | \$51,047      | 268  | \$55,230     | 391        | \$231,965      | \$120,266            |
| WAGNER IHS                |              |            |                    |          |               |      |              |            |                |                      |
| Outpatient                |              |            |                    |          |               |      |              |            | \$0            | \$0                  |
| Pharmacy                  | \$592,505    | 455        | \$497,319          | 433      | \$675,728     | 501  | \$876,712    | 532        | \$2,642,264    | \$2,508,694          |
| Professional              | \$994,846    | 731        | \$739,972          | 643      | \$648,346     | 896  | \$600,000    | 878        | \$2,983,164    | \$2,903,317          |
| Transportation            |              |            |                    |          |               |      |              |            | \$0            | \$24,912             |
| WANBLEE IHS               |              |            |                    |          |               |      |              |            |                |                      |
| Outpatient                |              |            |                    |          |               |      |              |            | \$0            | \$2,383              |
| Professional              | \$365,511    | 334        | \$307,320          | 334      | \$401,344     | 689  | \$335,400    | 685        | \$1,409,575    | \$1,429,455          |
| Pharmacy                  | \$548,269    | 527        | \$346,377          | 284      | \$390,544     | 315  | \$391,545    | 309        | \$1,676,735    | \$2,105,478          |
| WOODROW WILSON KEEBLE IHS |              |            |                    |          |               |      |              |            |                |                      |
| Outpatient                |              |            |                    |          |               |      |              |            | \$0            | -\$479               |
| Pharmacy                  | \$671,801    | 455        | \$673 <i>,</i> 076 | 486      | \$577,816     | 369  | \$655,695    | 425        | \$2,578,388    | \$2,478,628          |
| Professional              | \$632,154    | 707        | \$560,061          | 616      | \$461,927     | 842  | \$509,942    | 841        | \$2,164,084    | \$2,696,758          |