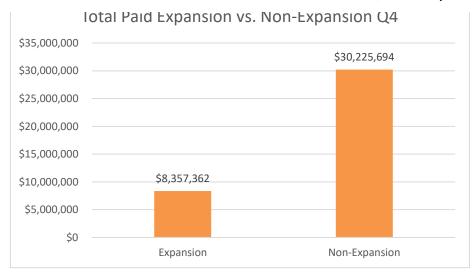

|                 |                    |            |             |            |               | -          | ·            |            |                |                      | l                       |  |
|-----------------|--------------------|------------|-------------|------------|---------------|------------|--------------|------------|----------------|----------------------|-------------------------|--|
|                 | Calendar Year 2023 |            |             |            |               |            |              |            |                |                      |                         |  |
| Provider &      | Quarter One        |            | Quarter Two |            | Quarter Three |            | Quarter Four |            | Total Paid     |                      | Payment Summary         |  |
| Service         | Total Paid         | Recipients | Total Paid  | Recipients | Total Paid    | Recipients | Total Paid   | Recipients | (All Quarters) | Total Paid<br>(2022) | All Providers           |  |
| CHEYENNE RIVER  | R SIOUX TRIBE      |            |             |            |               |            |              |            |                |                      |                         |  |
| Outpatient      | \$267,854          | 355        |             |            |               |            |              |            |                | \$0                  |                         |  |
| Professional    |                    |            | \$579,835   | 625        | \$462,217     | 509        | \$646,152    | 677        | \$1,688,204    | \$2,957,932          |                         |  |
| EAGLE BUTTE INS | 5                  |            |             |            |               |            |              |            |                |                      | Total Paid              |  |
| Inpatient       | \$320,135          | 24         | \$205,072   | 16         | \$322,725     | 20         | \$582,026    | 31         | \$1,429,958    | \$2,119,462          | \$ 141,801,974          |  |
| Outpatient      | \$957,435          | 1075       | \$806,179   | 836        | \$634,459     | 708        | \$1,070,598  | 1009       | \$3,468,671    | \$2,775,864          |                         |  |
| Pharmacy        | \$1,419,722        | 1196       | \$1,424,269 | 1240       | \$1,555,275   | 1166       | \$1,915,851  | 1271       | \$6,315,117    | \$4,769,946          |                         |  |
| Professional    | \$1,067,368        | 1099       | \$604,904   | 691        | \$683,738     | 1691       | \$867,202    | 1838       | \$3,223,212    | \$3,832,681          |                         |  |
| Transportation  | \$47,300           | 117        | \$50,003    | 108        | \$34,517      | 79         | \$58,014     | 119        | \$189,834      | \$261,784            |                         |  |
| FLANDREAU SAN   | TEE SIOUX TRI      | BE         |             |            |               |            |              |            |                |                      | Inpatient Total         |  |
| Outpatient      |                    |            |             |            |               |            |              |            | \$0            | \$0                  | \$ 9,652,104            |  |
| Pharmacy        | \$422,821          | 185        | \$382,484   | 188        | \$491,671     | 210        | \$605,470    | 231        | \$1,902,446    | \$1,263,815          |                         |  |
| Professional    | \$386,895          | 235        | \$228,653   | 168        | \$361,496     | 313        | \$403,630    | 349        | \$1,380,674    | \$1,267,781          |                         |  |
| NF              |                    |            |             |            |               |            | \$1,045,772  | 6          | \$1,045,772    |                      |                         |  |
| FORT THOMPSO    | N IHS              |            |             |            |               |            |              |            |                |                      |                         |  |
| Outpatient      |                    |            |             |            |               |            |              |            | \$0            | \$0                  |                         |  |
| Pharmacy        | \$776,320          | 608        | \$664,724   | 543        | \$881,592     | 665        | \$881,592    | ########## | 764            | \$2,883,394          | <b>Outpatient Total</b> |  |
| Professional    | \$858,167          | 753        | \$628,495   | 597        | \$893,992     | 1090       | \$912,304    | \$840,508  | 1130           | \$3,227,615          | \$ 15,980,935           |  |
| Transportation  | \$8,385            | 29         | \$13,069    | 41         | \$20,266      | 52         | \$20,266     | \$23,349   | 59             | \$50,417             |                         |  |
| FORT YATES IHS  |                    |            |             |            |               |            |              |            |                |                      |                         |  |
| Outpatient      | \$3,264            | 19         | \$2,821     | 21         | \$738         | 5          |              |            | \$6,823        | \$8,740              |                         |  |
| Pharmacy        | \$82,312           | 97         | \$68,824    | 85         | \$76,518      | 85         | \$76,518     | \$83,712   | 100            | \$308,121            |                         |  |
| Professional    | \$521              | 19         | \$897       | 10         | \$493         | 42         | \$493        | \$322      | 39             | \$6,435              | Pharmacy Total          |  |
| GPTCHB          |                    |            |             |            |               |            |              |            |                |                      | \$ 42,185,502           |  |
| Outpatient      |                    |            |             |            |               |            |              |            | \$0            | \$0                  |                         |  |
| Pharmacy        | \$2,340,962        | 1532       | \$2,112,896 | 1490       | \$1,964,321   | 1279       | \$2,570,991  | 1538       | \$8,989,170    | \$7,001,476          |                         |  |
| Professional    | \$3,081,686        | 2479       | \$2,436,006 | 2169       | \$2,371,561   | 3439       | \$2,807,000  | 3663       | \$10,696,253   | \$8,615,682          |                         |  |

|                  | Calendar Year 2023 |            |             |            |               |            |              |            |                |                      | Pro | ofessional Total |
|------------------|--------------------|------------|-------------|------------|---------------|------------|--------------|------------|----------------|----------------------|-----|------------------|
| Provider &       | Quarter One        |            | Quarter Two |            | Quarter Three |            | Quarter Four |            | Total Paid     |                      | \$  | 42,811,249       |
| Service          | Total Paid         | Recipients | Total Paid  | Recipients | Total Paid    | Recipients | Total Paid   | Recipients | (All Quarters) | Total Paid<br>(2022) |     |                  |
| KYLE HEALTH CEI  | NTER               |            |             |            |               |            |              |            |                | · ·                  |     |                  |
| Pharmacy         | \$828,264          | 766        | \$749,905   | 701        | \$727,611     | 651        | \$804,783    | 678        | \$3,110,563    | \$3,098,283          |     |                  |
| LOWER BRULE SI   | OUX TRIBE          |            |             |            |               |            |              |            |                |                      | А   | ssisted Living   |
| Professional     | \$7,680            | 6          | \$113,784   | 29         | \$89,598      | 29         | \$52,320     | 16         | \$263,382      | \$209,260            |     | Total            |
| Transportation   | \$6,681            | 16         | \$42,848    | 82         | \$19,327      | 55         | \$35,223     | 81         | \$104,079      | \$103,803            | \$  | -                |
| MCLAUGHLIN IH    | S                  |            |             |            |               |            |              |            |                |                      |     |                  |
| Outpatient       | \$261              | 7          | \$58        | 3          | \$90          | 2          | \$578,042    | 474        | \$1,423,139    | \$200                |     |                  |
| Pharmacy         | \$508,519          | 426        | \$432,015   | 374        | \$412,821     | 367        | \$305        | 7          | \$508,972      | \$1,679,078          |     |                  |
| Professional     | \$602,260          | 652        | \$266,749   | 262        | \$227,519     | 431        | \$250,561    | 509        | \$1,347,089    | \$1,427,065          |     |                  |
| MEDICINE WHEN    | EL VILLAGE         |            |             |            |               |            |              |            |                |                      |     | LTC Total        |
| Assisted Living  |                    |            |             |            |               |            |              |            | \$0            | \$0                  | \$  | 12,474,836       |
| Nursing Facility | \$1,398,530        | 25         | \$1,663,864 | 29         | \$1,826,791   | 29         | \$1,800,112  | 30         | \$6,689,297    | \$5,928,607          |     |                  |
| OGALAL SIOUX T   | RIBE               |            |             |            |               |            |              |            |                |                      |     |                  |
| Professional     | \$1,273            | 5          | \$2,547     | 9          | \$89,440      | 72         | \$8,665      | 13         | \$101,925      | \$1,875,597          |     |                  |
| Transportation   |                    |            |             |            |               |            |              |            | \$0            | \$22,996             | Т   | ransportation    |
| LOWER BRULE IF   | IS                 |            |             |            |               |            |              |            |                |                      |     | Total            |
| Outpatient       |                    |            |             |            |               |            |              |            | \$0            | \$0                  | \$  | 784,696          |
| Pharmacy         | \$553,546          | 383        | \$387,312   | 343        | \$378,666     | 306        | \$573,532    | 381        | \$1,893,056    | \$1,347,827          |     |                  |
| Professional     | \$414,421          | 393        | \$415,419   | 400        | \$362,407     | 641        | \$304,513    | 631        | \$1,496,760    | \$1,948,656          |     |                  |
| PINE RIDGE IHS   |                    |            |             |            |               |            |              |            |                |                      |     |                  |
| Inpatient        | \$2,428,103        | 138        | \$1,344,203 | 95         | \$956,018     | 81         | \$1,505,352  | 82         | \$6,233,676    | \$6,068,272          |     |                  |
| Outpatient       | \$1,722,602        | 2019       | \$1,603,371 | 2076       | \$1,369,423   | 1792       | \$1,416,722  | 1691       | \$6,112,118    | \$4,450,549          |     |                  |
| Pharmacy         | \$3,244,021        | 2542       | \$2,741,055 | 2265       | \$2,632,164   | 2083       | \$3,133,999  | 2390       | \$11,751,239   | \$11,882,969         |     |                  |
| Professional     | \$4,199,935        | 3903       | \$2,781,735 | 2994       | \$2,828,355   | 5997       | \$3,126,805  | 6087       | \$12,936,830   | \$14,650,678         |     |                  |
| Transportation   | \$196,832          | 495        |             |            |               |            |              |            | \$196,832      |                      |     |                  |

|                           |              |            |                    | Calendar | Year 2023     |      |              |            |                |                      |
|---------------------------|--------------|------------|--------------------|----------|---------------|------|--------------|------------|----------------|----------------------|
| Provider &                | Quarte       |            | Quarte             |          | Quarter Three |      | Quarter Four |            | Total Paid     |                      |
| Service                   | Total Paid   | Recipients |                    |          | Total Paid    |      | -            | Recipients | (All Quarters) | Total Paid<br>(2022) |
| RAPID CITY IHS            |              |            |                    |          |               |      |              |            |                | × 1                  |
| Outpatient                |              |            |                    |          |               |      |              |            | \$0            | \$0                  |
| Pharmacy                  |              |            |                    |          |               |      |              |            | \$0            | \$341,771            |
| Professional              |              |            |                    |          |               |      |              |            | \$0            | \$171,185            |
| ROSEBUD HEALT             | H CARE SYSTE | м          |                    |          |               |      |              |            |                |                      |
| Nursing Facility          | \$1,252,004  | 37         | \$1,213,994        | 36       | \$1,157,125   | 34   | \$1,116,644  | 38         | \$4,739,767    | \$5,755,610          |
| ROSEBUD IHS               |              |            |                    |          |               |      |              |            |                |                      |
| Inpatient                 | \$662,114    | 47         | \$317,251          | 22       | \$482,364     | 37   | \$526,741    | 34         | \$1,988,470    | \$1,723,316          |
| Outpatient                | \$1,029,243  | 1303       | \$1,102,809        | 1393     | \$1,291,146   | 1500 | \$1,279,132  | 1428       | \$4,702,330    | \$2,450,227          |
| Pharmacy                  | \$1,933,616  | 1398       | \$1,846,922        | 1403     | \$1,933,561   | 1333 | \$2,163,688  | 1409       | \$7,877,787    | \$7,673,818          |
| Professional              | \$2,102,059  | 2227       | \$1,466,649        | 1763     | \$1,750,719   | 2687 | \$1,849,325  | 2764       | \$7,168,752    | \$6,308,005          |
| ROSEBUD SIOUX             | TRIBE        |            |                    |          |               |      |              |            |                |                      |
| Transportation            | \$67,020     | 355        | \$58,668           | 390      | \$51,047      | 268  | \$55,230     | 391        | \$231,965      | \$120,266            |
| WAGNER IHS                |              |            |                    |          |               |      |              |            |                |                      |
| Outpatient                |              |            |                    |          |               |      |              |            | \$0            | \$0                  |
| Pharmacy                  | \$592,505    | 455        | \$497,319          | 433      | \$675,728     | 501  | \$876,712    | 532        | \$2,642,264    | \$2,508,694          |
| Professional              | \$994,846    | 731        | \$739,972          | 643      | \$648,346     | 896  | \$600,000    | 878        | \$2,983,164    | \$2,903,317          |
| Transportation            |              |            |                    |          |               |      |              |            | \$0            | \$24,912             |
| WANBLEE IHS               |              |            |                    |          |               |      |              |            |                |                      |
| Outpatient                |              |            |                    |          |               |      |              |            | \$0            | \$2,383              |
| Professional              | \$365,511    | 334        | \$307,320          | 334      | \$401,344     | 689  | \$335,400    | 685        | \$1,409,575    | \$1,429,455          |
| Pharmacy                  | \$548,269    | 527        | \$346,377          | 284      | \$390,544     | 315  | \$391,545    | 309        | \$1,676,735    | \$2,105,478          |
| WOODROW WILSON KEEBLE IHS |              |            |                    |          |               |      |              |            |                |                      |
| Outpatient                |              |            |                    |          |               |      |              |            | \$0            | -\$479               |
| Pharmacy                  | \$671,801    | 455        | \$673 <i>,</i> 076 | 486      | \$577,816     | 369  | \$655,695    | 425        | \$2,578,388    | \$2,478,628          |
| Professional              | \$632,154    | 707        | \$560,061          | 616      | \$461,927     | 842  | \$509,942    | 841        | \$2,164,084    | \$2,696,758          |