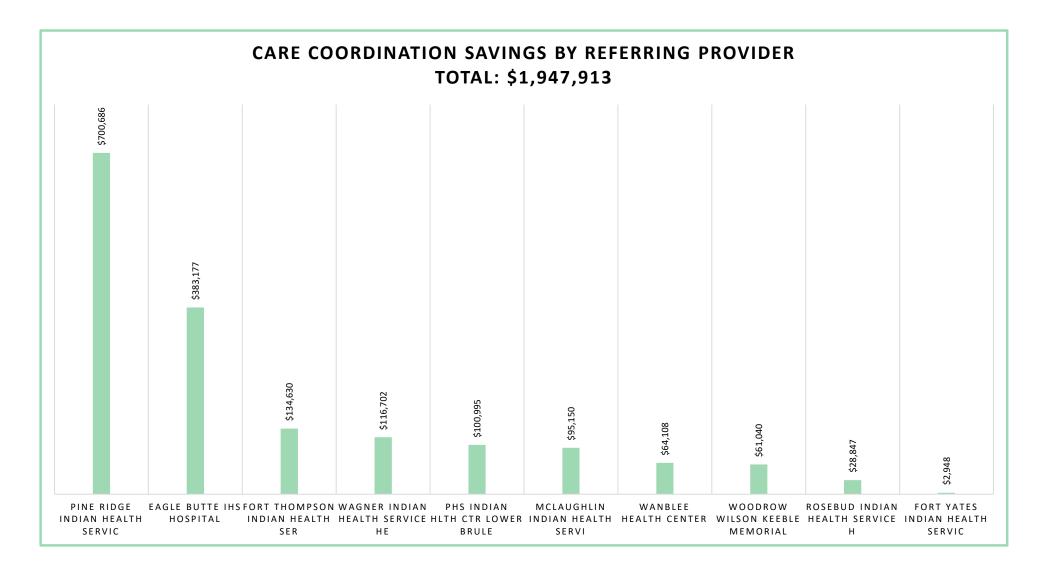

|
| Professional          | \$412,506   | 764            |             |                 |               |                 |              |                  |                | \$1,921,520          |
|                       | . ,         |                |             | ΡΑ              | YMENT TOTALS  | ВҮ ТҮРЕ         |              |                  |                |                      |
| Inpatient             |             | Outpatient     |             | Pharmacy        |               | Professional    |              | Nursing Facility |                | Total Paid           |
| \$2,716,048.00        |             | \$3,984,290.00 |             | \$12,536,471.00 |               | \$16,515,119.00 |              | \$4,309,040.00   |                | \$40,286,853.00      |