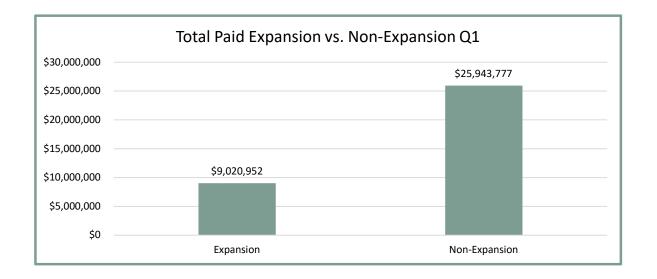

|
| Professional          | \$412,506   | 764            |             |                 |               |                 |              |                  |                | \$1,921,520          |
|                       | . ,         |                |             | ΡΑ              | YMENT TOTALS  | ВҮ ТҮРЕ         |              |                  |                |                      |
| Inpatient             |             | Outpatient     |             | Pharmacy        |               | Professional    |              | Nursing Facility |                | Total Paid           |
| \$2,716,048.00        |             | \$3,984,290.00 |             | \$12,536,471.00 |               | \$16,515,119.00 |              | \$4,309,040.00   |                | \$40,286,853.00      |