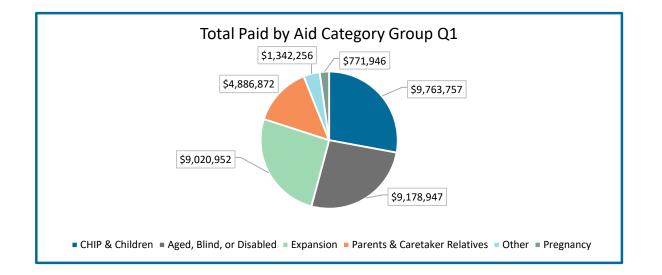

|
| Professional          | \$412,506   | 764            |             |                 |               |                 |              |                  |                | \$1,921,520          |
|                       | . ,         |                |             | ΡΑ              | YMENT TOTALS  | ВҮ ТҮРЕ         |              |                  |                |                      |
| Inpatient             |             | Outpatient     |             | Pharmacy        |               | Professional    |              | Nursing Facility |                | Total Paid           |
| \$2,716,048.00        |             | \$3,984,290.00 |             | \$12,536,471.00 |               | \$16,515,119.00 |              | \$4,309,040.00   |                | \$40,286,853.00      |