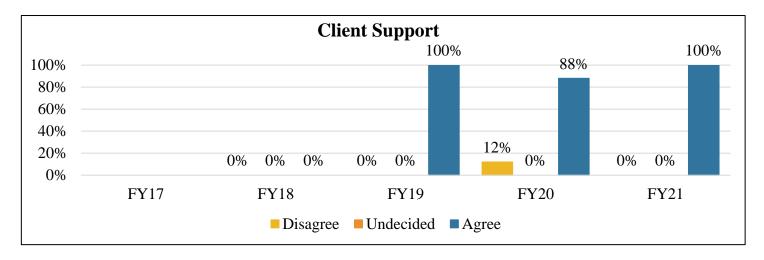

Client Support: This agency is supportive of client needs...

|                        | FY17          | FY18 | FY19 | FY20 | FY21 |
|------------------------|---------------|------|------|------|------|
| Disagree               | Not Collected | -    | 0%   | 12%  | 0%   |
| Undecided              |               | -    | 0%   | 0%   | 0%   |
| Agree                  |               | -    | 100% | 88%  | 100% |
| <b>Total Responses</b> |               | -    | 2    | 8    | 3    |