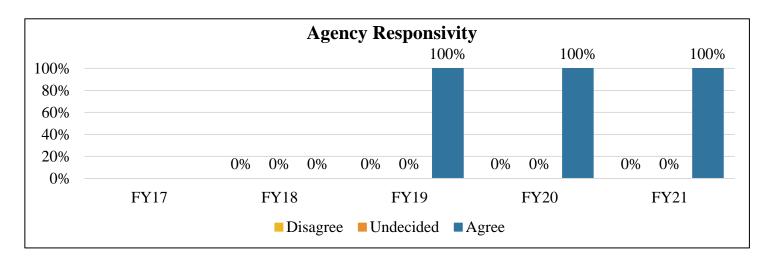

Agency Responsivity: This agency is responsive to the needs within the community

|                        | FY17          | FY18 | FY19 | FY20 | FY21 |
|------------------------|---------------|------|------|------|------|
| Disagree               | Not Collected | ı    | 0%   | 0%   | 0%   |
| Undecided              |               | -    | 0%   | 0%   | 0%   |
| Agree                  | Not Collected | ı    | 100% | 100% | 100% |
| <b>Total Responses</b> |               | -    | 2    | 7    | 3    |