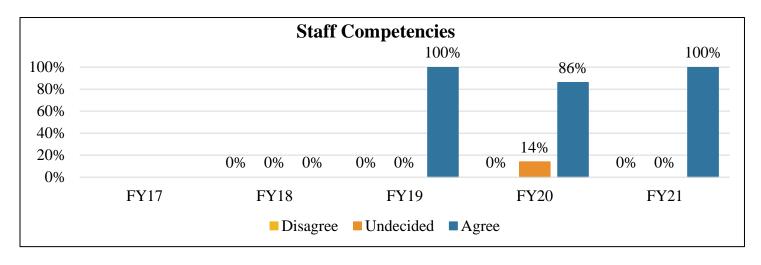

**Staff Competencies:** Staff at this agency are competent to deliver treatment services

|                        | FY17          | FY18 | FY19 | FY20 | FY21 |
|------------------------|---------------|------|------|------|------|
| Disagree               | Not Collected | -    | 0%   | 0%   | 0%   |
| Undecided              |               | -    | 0%   | 14%  | 0%   |
| Agree                  |               | -    | 100% | 86%  | 100% |
| <b>Total Responses</b> |               | -    | 2    | 7    | 3    |