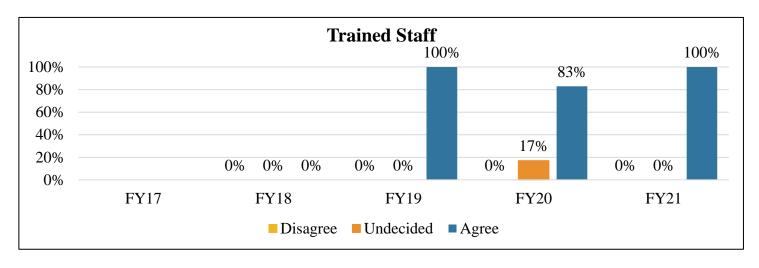

Trained Staff: Staff at this agency are well trained

|                        | FY17          | FY18 | FY19 | FY20 | FY21 |
|------------------------|---------------|------|------|------|------|
| Disagree               | New Cellerand | ı    | 0%   | 0%   | 0%   |
| Undecided              |               | -    | 0%   | 17%  | 0%   |
| Agree                  | Not Collected | ı    | 100% | 83%  | 100% |
| <b>Total Responses</b> |               | -    | 2    | 6    | 3    |