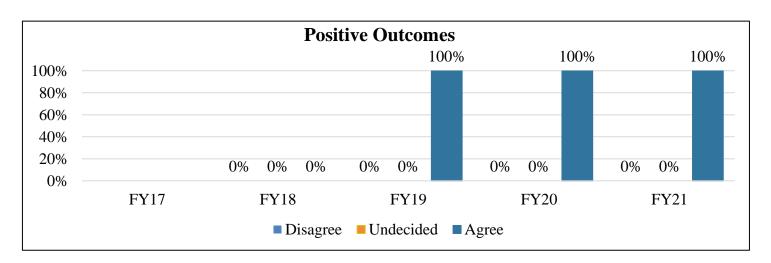

Positive Outcomes: Clients that receive services from this agency have positive outcomes...

|                        | FY17          | FY18 | FY19 | FY20 | FY21 |
|------------------------|---------------|------|------|------|------|
| Disagree               |               | ı    | 0%   | 0%   | 0%   |
| Undecided              | Not Collected | -    | 0%   | 0%   | 0%   |
| Agree                  | Not Collected | ı    | 100% | 100% | 100% |
| <b>Total Responses</b> |               | -    | 2    | 8    | 3    |