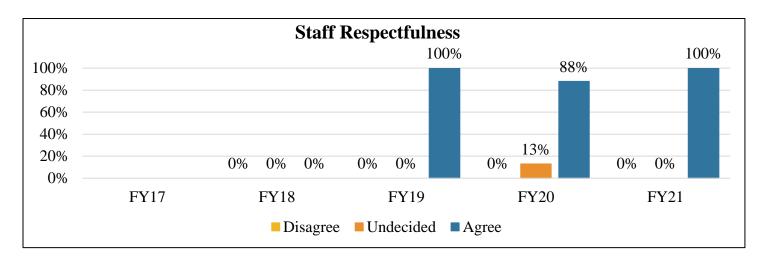

Staff Respectfulness: Staff at this agency are respectful

|                 | FY17          | FY18 | FY19 | FY20 | FY21 |
|-----------------|---------------|------|------|------|------|
| Disagree        | Not Collected | -    | 0%   | 0%   | 0%   |
| Undecided       |               | -    | 0%   | 13%  | 0%   |
| Agree           |               | -    | 100% | 88%  | 100% |
| Total Responses |               | -    | 2    | 8    | 3    |