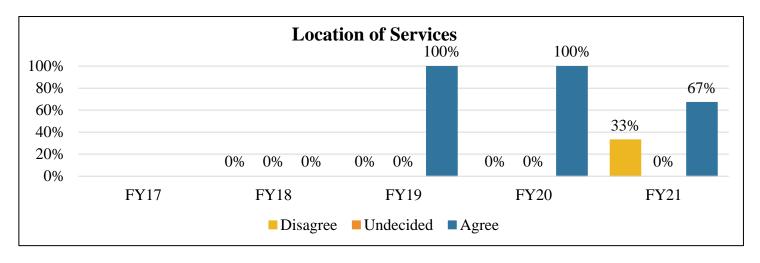

Location of Services: The location of services is convenient for clients...

|                 | FY17          | FY18 | FY19 | FY20 | FY21 |
|-----------------|---------------|------|------|------|------|
| Disagree        |               | 1    | 0%   | 0%   | 33%  |
| Undecided       | Not Collected | -    | 0%   | 0%   | 0%   |
| Agree           | Not Collected | -    | 100% | 100% | 67%  |
| Total Responses |               | -    | 2    | 8    | 3    |