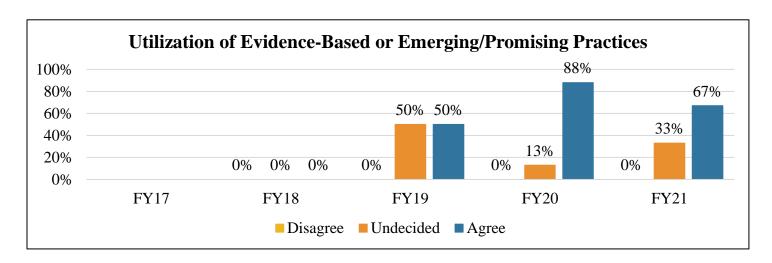

Utilization of Evidence-Based or Emerging/Promising Practices: This agency utilizes Evidence-Based or Emerging/Promising Practices...

|                 | FY17          | FY18 | FY19 | FY20 | FY21 |
|-----------------|---------------|------|------|------|------|
| Disagree        | Not Collected | ı    | 0%   | 0%   | 0%   |
| Undecided       |               | -    | 50%  | 13%  | 33%  |
| Agree           |               | -    | 50%  | 88%  | 67%  |
| Total Responses |               | -    | 2    | 8    | 3    |

| Trained Staff                                       |             |      |      |      |      |
|-----------------------------------------------------|-------------|------|------|------|------|
| Agency                                              | FY17        | FY18 | FY19 | FY20 | FY21 |
| Disagree                                            | -           | 0    | 0    | 0    | 0    |
| Undecided                                           | -           | 0    | 0    | 1    | 0    |
| Agree                                               | -           | 0    | 2    | 5    | 3    |
| Total Responses                                     | -           | 0    | 2    | 6    | 3    |
| Staff Competencies                                  |             |      |      |      |      |
| Agency                                              | FY17        | FY18 | FY19 | FY20 | FY21 |
| Disagree                                            | -           | 0    | 0    | 0    | 0    |
| Undecided                                           | -           | 0    | 0    | 1    | 0    |
| Agree                                               | ı           | 0    | 2    | 6    | 3    |
| Total Responses                                     | ı           | 0    | 2    | 7    | 3    |
| Agency Responsivity                                 |             |      |      |      |      |
| Agency                                              | FY17        | FY18 | FY19 | FY20 | FY21 |
| Disagree                                            | -           | 0    | 0    | 0    | 0    |
| Undecided                                           | -           | 0    | 0    | 0    | 0    |
| Agree                                               | -           | 0    | 2    | 7    | 3    |
| Total Responses                                     | -           | 0    | 2    | 7    | 3    |
| Staff Communication                                 |             |      |      |      |      |
| Agency                                              | FY17        | FY18 | FY19 | FY20 | FY21 |
| Disagree                                            | -           | 0    | 0    | 0    | 0    |
| Undecided                                           | -           | 0    | 0    | 1    | 0    |
| Agree                                               | -           | 0    | 2    | 7    | 3    |
| Total Responses                                     | -           | 0    | 2    | 8    | 3    |
| Utilization of Evidence-Based or Emerging/Promising | g Practices |      |      |      |      |
| Agency                                              | FY17        | FY18 | FY19 | FY20 | FY21 |
| Disagree                                            | -           | 0    | 0    | 0    | 0    |
| Undecided                                           | -           | 0    | 1    | 1    | 1    |
| Agree                                               | -           | 0    | 1    | 7    | 2    |
| Total Responses                                     | -           | 0    | 2    | 8    | 3    |
| Quality of Services                                 |             |      |      |      |      |
| Agency                                              | FY17        | FY18 | FY19 | FY20 | FY21 |
| Disagree                                            | -           | 0    | 0    | 0    | 0    |
| Undecided                                           | -           | 0    | 0    | 1    | 0    |
| Agree                                               | -           | 0    | 2    | 7    | 3    |
| Total Responses                                     | -           | 0    | 2    | 8    | 3    |