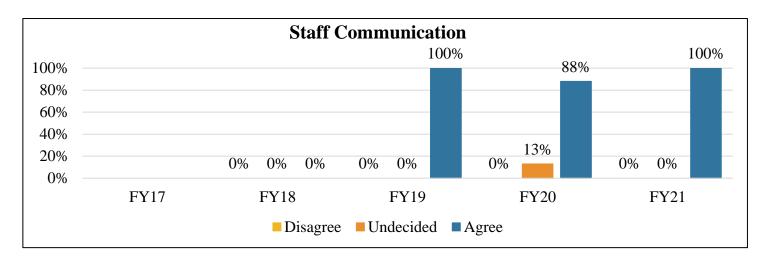

**Staff Communication:** Staff actively communicate regarding the client's treatment

|                 | FY17          | FY18 | FY19 | FY20 | FY21 |
|-----------------|---------------|------|------|------|------|
| Disagree        | Not Collected | ı    | 0%   | 0%   | 0%   |
| Undecided       |               | -    | 0%   | 13%  | 0%   |
| Agree           |               | -    | 100% | 88%  | 100% |
| Total Responses |               | -    | 2    | 8    | 3    |

| Trained Staff                                       |             |      |      |      |      |
|-----------------------------------------------------|-------------|------|------|------|------|
| Agency                                              | FY17        | FY18 | FY19 | FY20 | FY21 |
| Disagree                                            | -           | 0    | 0    | 0    | 0    |
| Undecided                                           | -           | 0    | 0    | 1    | 0    |
| Agree                                               | -           | 0    | 2    | 5    | 3    |
| Total Responses                                     | -           | 0    | 2    | 6    | 3    |
| Staff Competencies                                  |             |      |      |      |      |
| Agency                                              | FY17        | FY18 | FY19 | FY20 | FY21 |
| Disagree                                            | -           | 0    | 0    | 0    | 0    |
| Undecided                                           | -           | 0    | 0    | 1    | 0    |
| Agree                                               | ı           | 0    | 2    | 6    | 3    |
| Total Responses                                     | ı           | 0    | 2    | 7    | 3    |
| Agency Responsivity                                 |             |      |      |      |      |
| Agency                                              | FY17        | FY18 | FY19 | FY20 | FY21 |
| Disagree                                            | -           | 0    | 0    | 0    | 0    |
| Undecided                                           | -           | 0    | 0    | 0    | 0    |
| Agree                                               | -           | 0    | 2    | 7    | 3    |
| Total Responses                                     | -           | 0    | 2    | 7    | 3    |
| Staff Communication                                 |             |      |      |      |      |
| Agency                                              | FY17        | FY18 | FY19 | FY20 | FY21 |
| Disagree                                            | -           | 0    | 0    | 0    | 0    |
| Undecided                                           | -           | 0    | 0    | 1    | 0    |
| Agree                                               | -           | 0    | 2    | 7    | 3    |
| Total Responses                                     | -           | 0    | 2    | 8    | 3    |
| Utilization of Evidence-Based or Emerging/Promising | g Practices |      |      |      |      |
| Agency                                              | FY17        | FY18 | FY19 | FY20 | FY21 |
| Disagree                                            | -           | 0    | 0    | 0    | 0    |
| Undecided                                           | -           | 0    | 1    | 1    | 1    |
| Agree                                               | -           | 0    | 1    | 7    | 2    |
| Total Responses                                     | -           | 0    | 2    | 8    | 3    |
| Quality of Services                                 |             |      |      |      |      |
| Agency                                              | FY17        | FY18 | FY19 | FY20 | FY21 |
| Disagree                                            | -           | 0    | 0    | 0    | 0    |
| Undecided                                           | -           | 0    | 0    | 1    | 0    |
| Agree                                               | -           | 0    | 2    | 7    | 3    |
| Total Responses                                     | -           | 0    | 2    | 8    | 3    |