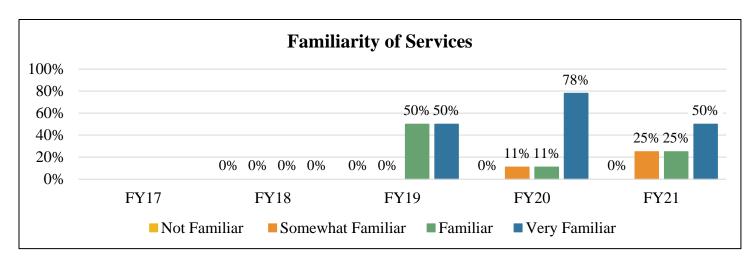

### **Survey Responses**

The following data reflect stakeholders' perceptions regarding treatment services provided by accredited agencies.

Familiarity of Services: How familiar are you with the services that are offered by this agency...

|                   | FY17          | FY18 | FY19 | FY20 | FY21 |  |  |
|-------------------|---------------|------|------|------|------|--|--|
| Not Familiar      |               | 1    | 0%   | 0%   | 0%   |  |  |
| Somewhat Familiar |               | -    | 0%   | 11%  | 25%  |  |  |
| Familiar          | Not Collected | 1    | 50%  | 11%  | 25%  |  |  |
| Very Familiar     |               | -    | 50%  | 78%  | 50%  |  |  |
| Total Responses   |               | -    | 2    | 9    | 4    |  |  |