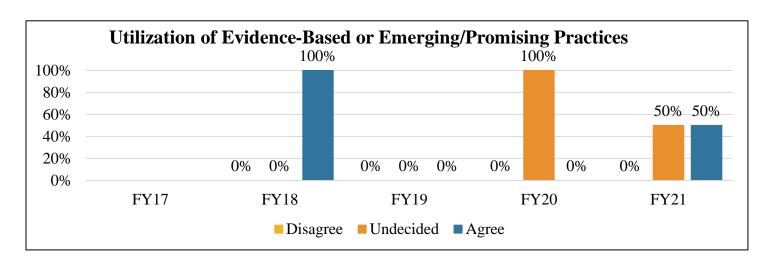

Utilization of Evidence-Based or Emerging/Promising Practices: This agency utilizes Evidence-Based or **Emerging/Promising Practices** 

|                 | FY17          | FY18 | FY19 | FY20 | FY21 |
|-----------------|---------------|------|------|------|------|
| Disagree        | Not Collected | 0%   | 1    | 0%   | 0%   |
| Undecided       |               | 0%   | -    | 100% | 50%  |
| Agree           |               | 100% | -    | 0%   | 50%  |
| Total Responses |               | 3    | -    | 1    | 2    |