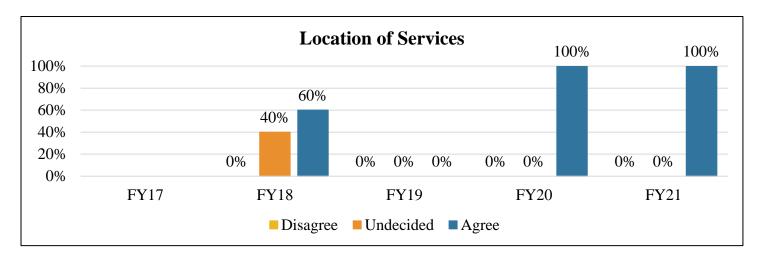

Location of Services: The location of services is convenient for clients...

|                        | FY17          | FY18 | FY19 | FY20 | FY21 |
|------------------------|---------------|------|------|------|------|
| Disagree               | Not Collected | 0%   | 1    | 0%   | 0%   |
| Undecided              |               | 40%  | -    | 0%   | 0%   |
| Agree                  | Not Collected | 60%  | -    | 100% | 100% |
| <b>Total Responses</b> |               | 5    | 1    | 1    | 2    |