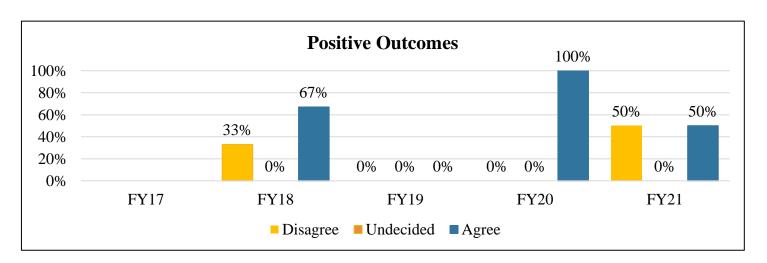

Positive Outcomes: Clients that receive services from this agency have positive outcomes...

|                        | FY17          | FY18 | FY19 | FY20 | FY21 |
|------------------------|---------------|------|------|------|------|
| Disagree               |               | 33%  | 1    | 0%   | 50%  |
| Undecided              | Not Collected | 0%   | -    | 0%   | 0%   |
| Agree                  | Not Collected | 67%  | 1    | 100% | 50%  |
| <b>Total Responses</b> |               | 3    | •    | 1    | 2    |