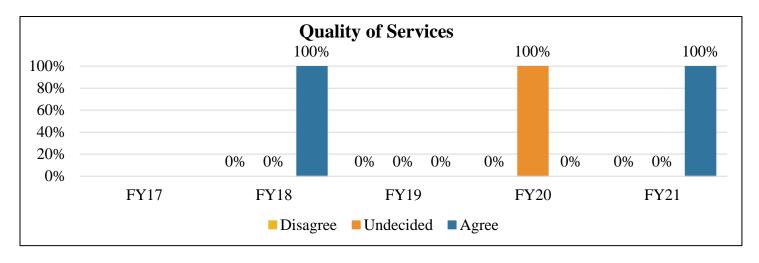

Quality of Services: This agency provides quality services

| <u> </u>               |               |      |      |      |      |
|------------------------|---------------|------|------|------|------|
|                        | FY17          | FY18 | FY19 | FY20 | FY21 |
| Disagree               | Not Collected | 0%   | 1    | 0%   | 0%   |
| Undecided              |               | 0%   | -    | 100% | 0%   |
| Agree                  |               | 100% | -    | 0%   | 100% |
| <b>Total Responses</b> |               | 3    | -    | 1    | 2    |