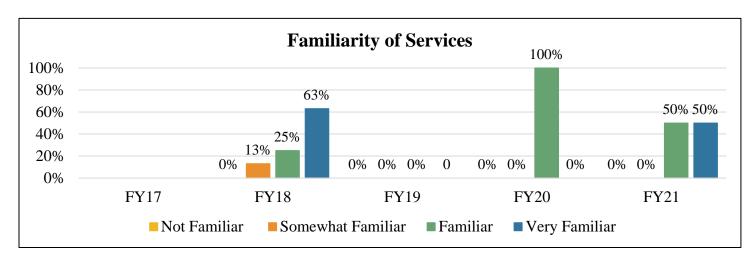

#### **Survey Responses**

The following data reflect stakeholders' perceptions regarding treatment services provided by accredited agencies.

Familiarity of Services: How familiar are you with the services that are offered by this agency

| Turniturity of pervices. How furnished are you with the services that are officied by this agency |               |      |      |      |      |  |  |
|---------------------------------------------------------------------------------------------------|---------------|------|------|------|------|--|--|
|                                                                                                   | FY17          | FY18 | FY19 | FY20 | FY21 |  |  |
| Not Familiar                                                                                      |               | 0%   | 1    | 0%   | 0%   |  |  |
| Somewhat Familiar                                                                                 |               | 13%  | 1    | 0%   | 0%   |  |  |
| Familiar                                                                                          | Not Collected | 25%  | 1    | 100% | 50%  |  |  |
| Very Familiar                                                                                     |               | 63%  | -    | 0%   | 50%  |  |  |
| <b>Total Responses</b>                                                                            |               | 8    | 0    | 1    | 2    |  |  |