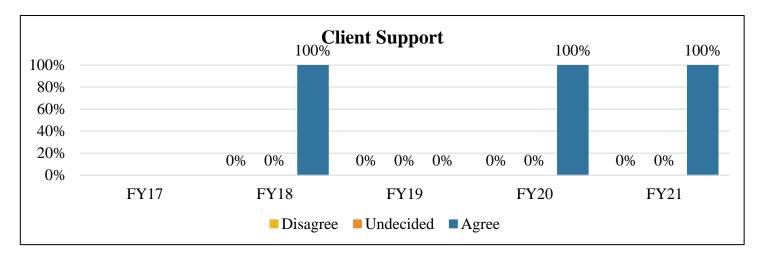

Client Support: This agency is supportive of client needs...

|                        | FY17          | FY18 | FY19 | FY20 | FY21 |
|------------------------|---------------|------|------|------|------|
| Disagree               |               | 0%   | 1    | 0%   | 0%   |
| Undecided              | Not Collected | 0%   | -    | 0%   | 0%   |
| Agree                  | Not Collected | 100% | -    | 100% | 100% |
| <b>Total Responses</b> |               | 3    | 1    | 1    | 2    |