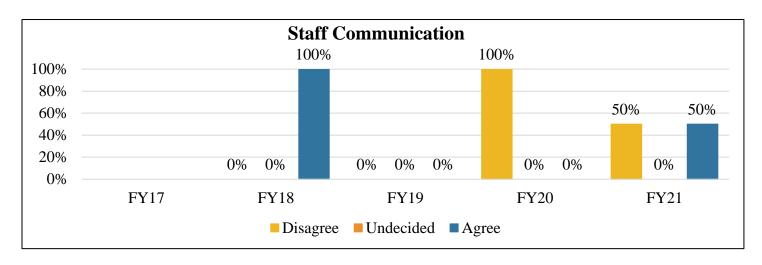

**Staff Communication:** Staff actively communicate regarding the client's treatment

|                 | FY17          | FY18 | FY19 | FY20 | FY21 |
|-----------------|---------------|------|------|------|------|
| Disagree        | New Cellerand | 0%   | 1    | 100% | 50%  |
| Undecided       |               | 0%   | 1    | 0%   | 0%   |
| Agree           | Not Collected | 100% | -    | 0%   | 50%  |
| Total Responses |               | 3    | •    | 1    | 2    |