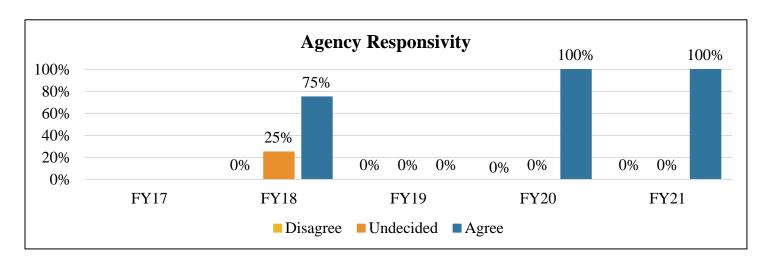

Agency Responsivity: This agency is responsive to the needs within the community

|                        | FY17          | FY18 | FY19 | FY20 | FY21 |
|------------------------|---------------|------|------|------|------|
| Disagree               |               | 0%   | 1    | 0%   | 0%   |
| Undecided              | Not Collected | 25%  | -    | 0%   | 0%   |
| Agree                  | Not Collected | 75%  | 1    | 100% | 100% |
| <b>Total Responses</b> |               | 4    | -    | 1    | 2    |