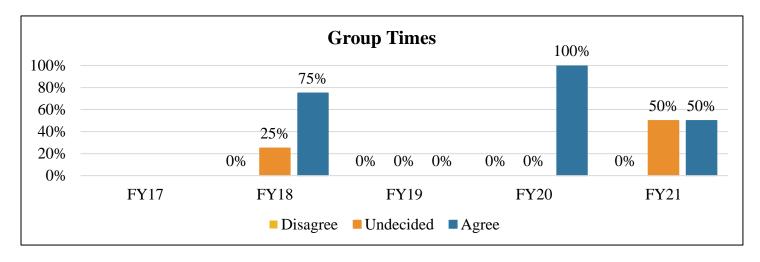

**Group Times:** The services are available at times that are convenient for clients...

|                        | FY17          | FY18 | FY19 | FY20 | FY21 |
|------------------------|---------------|------|------|------|------|
| Disagree               |               | 0%   | 1    | 0%   | 0%   |
| Undecided              | Not Collected | 25%  | -    | 0%   | 50%  |
| Agree                  | Not Collected | 75%  | 1    | 100% | 50%  |
| <b>Total Responses</b> |               | 4    | •    | 1    | 2    |