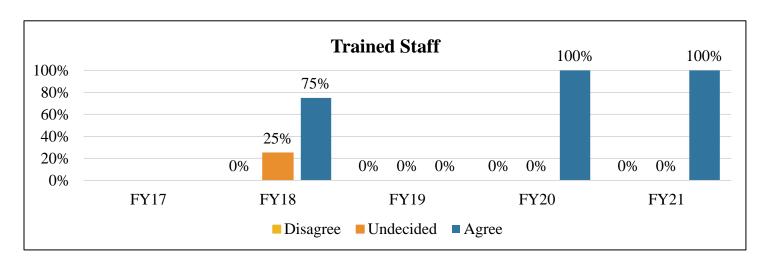

Trained Staff: Staff at this agency are well trained

|                        | FY17          | FY18 | FY19 | FY20 | FY21 |
|------------------------|---------------|------|------|------|------|
| Disagree               |               | 0%   | 1    | 0%   | 0%   |
| Undecided              | Not Collected | 25%  | -    | 0%   | 0%   |
| Agree                  | Not Collected | 75%  | 1    | 100% | 100% |
| <b>Total Responses</b> |               | 4    | -    | 1    | 2    |