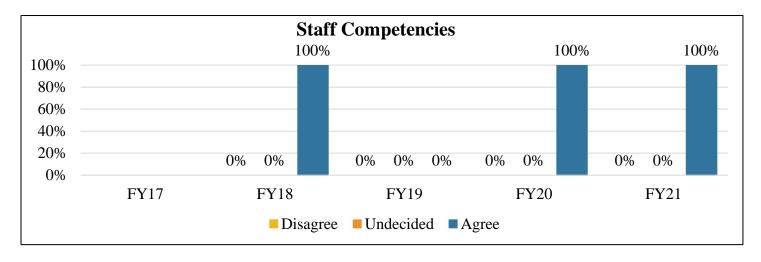

**Staff Competencies:** Staff at this agency are competent to deliver treatment services

|                        | FY17          | FY18 | FY19 | FY20 | FY21 |
|------------------------|---------------|------|------|------|------|
| Disagree               | New Cellerand | 0%   | 1    | 0%   | 0%   |
| Undecided              |               | 0%   | -    | 0%   | 0%   |
| Agree                  | Not Collected | 100% | -    | 100% | 100% |
| <b>Total Responses</b> |               | 3    | -    | 1    | 2    |