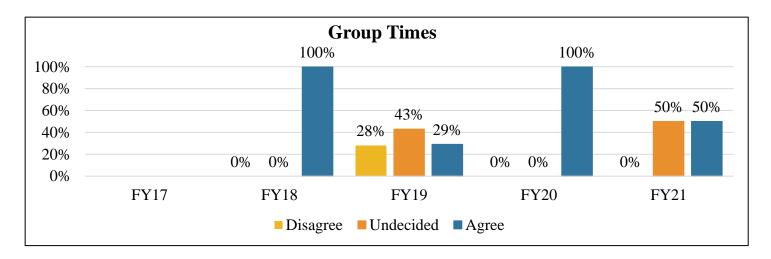

Group Times: The services are available at times that are convenient for clients...

|                 | FY17          | FY18 | FY19 | FY20 | FY21 |
|-----------------|---------------|------|------|------|------|
| Disagree        |               | 0%   | 28%  | 0%   | 0%   |
| Undecided       | Not Collected | 0%   | 43%  | 0%   | 50%  |
| Agree           | Not Confected | 100% | 29%  | 100% | 50%  |
| Total Responses |               | 1    | 7    | 1    | 2    |