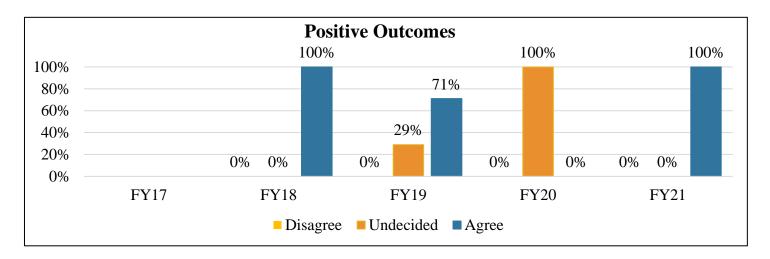

Positive Outcomes: Clients that receive services from this agency have positive outcomes...

|                        |               | <u> </u> | <u> </u> |      |      |
|------------------------|---------------|----------|----------|------|------|
|                        | FY17          | FY18     | FY19     | FY20 | FY21 |
| Disagree               | N. C. II.     | 0%       | 0%       | 0%   | 0%   |
| Undecided              |               | 0%       | 29%      | 100% | 0%   |
| Agree                  | Not Collected | 100%     | 71%      | 0%   | 100% |
| <b>Total Responses</b> |               | 1        | 7        | 1    | 2    |