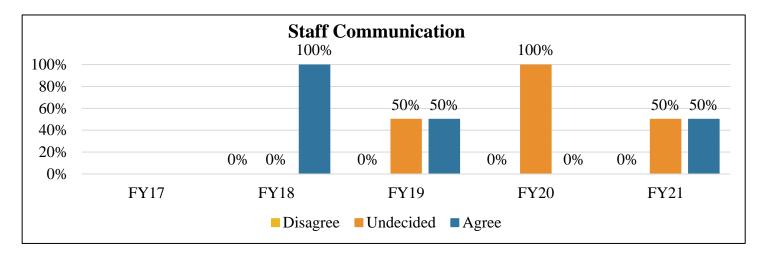

Staff Communication: Staff actively communicate regarding the client's treatment

|                        | FY17          | FY18 | FY19 | FY20 | FY21 |
|------------------------|---------------|------|------|------|------|
| Disagree               | Not Collected | 0%   | 0%   | 0%   | 0%   |
| Undecided              |               | 0%   | 50%  | 100% | 50%  |
| Agree                  | Not Collected | 100% | 50%  | 0%   | 50%  |
| <b>Total Responses</b> |               | 1    | 4    | 1    | 2    |