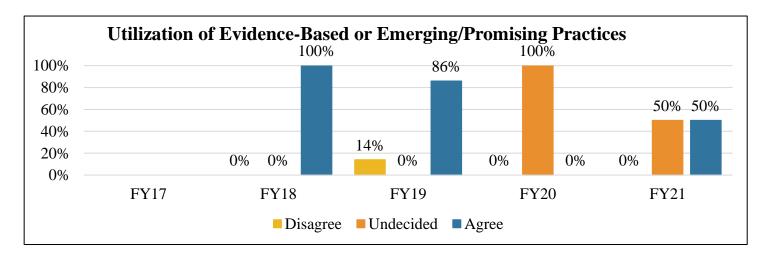

Utilization of Evidence-Based or Emerging/Promising Practices: This agency utilizes Evidence-Based or **Emerging/Promising Practices** 

|                        | FY17          | FY18 | FY19 | FY20 | FY21 |
|------------------------|---------------|------|------|------|------|
| Disagree               | Not Collected | 0%   | 14%  | 0%   | 0%   |
| Undecided              |               | 0%   | 0%   | 100% | 50%  |
| Agree                  |               | 100% | 86%  | 0%   | 50%  |
| <b>Total Responses</b> |               | 1    | 7    | 1    | 2    |