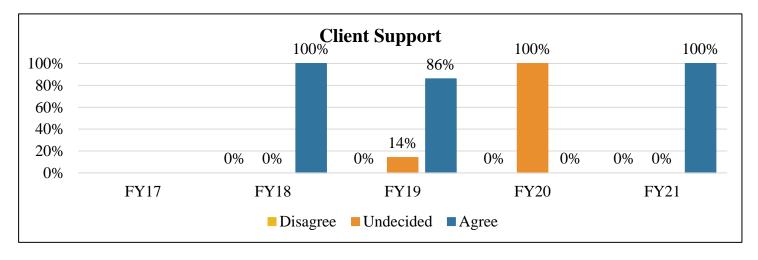

Client Support: This agency is supportive of client needs...

|                        | FY17          | FY18 | FY19 | FY20 | FY21 |
|------------------------|---------------|------|------|------|------|
| Disagree               | Not Collected | 0%   | 0%   | 0%   | 0%   |
| Undecided              |               | 0%   | 14%  | 100% | 0%   |
| Agree                  |               | 100% | 86%  | 0%   | 100% |
| <b>Total Responses</b> |               | 1    | 7    | 1    | 2    |