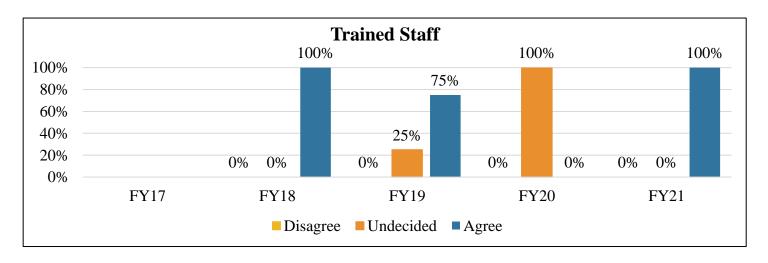

Trained Staff: Staff at this agency are well trained

|                 | FY17          | FY18 | FY19 | FY20 | FY21 |
|-----------------|---------------|------|------|------|------|
| Disagree        |               | 0%   | 0%   | 0%   | 0%   |
| Undecided       | Not Collected | 0%   | 25%  | 100% | 0%   |
| Agree           | Not Collected | 100% | 75%  | 0%   | 100% |
| Total Responses |               | 1    | 8    | 1    | 2    |