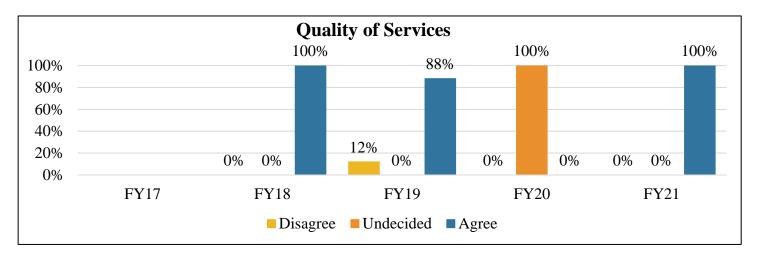

Quality of Services: This agency provides quality services

|                        | FY17          | FY18 | FY19 | FY20 | FY21 |
|------------------------|---------------|------|------|------|------|
| Disagree               | Not Collected | 0%   | 12%  | 0%   | 0%   |
| Undecided              |               | 0%   | 0%   | 100% | 0%   |
| Agree                  |               | 100% | 88%  | 0%   | 100% |
| <b>Total Responses</b> |               | 1    | 8    | 1    | 2    |