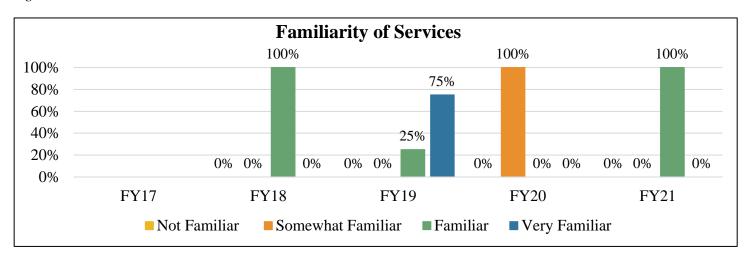

#### **Survey Responses**

The following data reflect stakeholders' perceptions regarding treatment services provided by accredited agencies.

Familiarity of Services: How familiar are you with the services that are offered by this agency...

|                        | •             |      |      |      |      |
|------------------------|---------------|------|------|------|------|
|                        | FY17          | FY18 | FY19 | FY20 | FY21 |
| Not Familiar           |               | 0%   | 0%   | 0%   | 0%   |
| Somewhat Familiar      |               | 0%   | 0%   | 100% | 0%   |
| Familiar               | Not Collected | 100% | 25%  | 0%   | 100% |
| Very Familiar          |               | 0%   | 75%  | 0%   | 0%   |
| <b>Total Responses</b> |               | 1    | 8    | 1    | 2    |