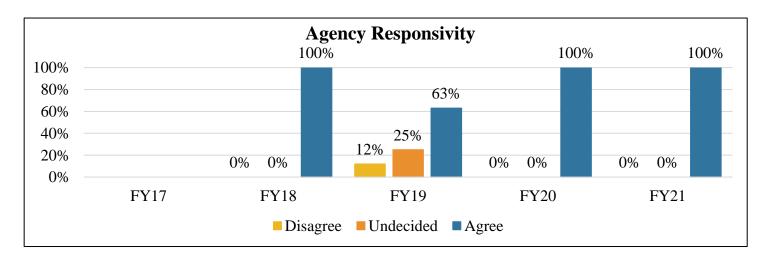

Agency Responsivity: This agency is responsive to the needs within the community

|                        | FY17          | FY18 | FY19 | FY20 | FY21 |
|------------------------|---------------|------|------|------|------|
| Disagree               | N (C II ) 1   | 0%   | 12%  | 0%   | 0%   |
| Undecided              |               | 0%   | 25%  | 0%   | 0%   |
| Agree                  | Not Collected | 100% | 63%  | 100% | 100% |
| <b>Total Responses</b> |               | 1    | 8    | 1    | 2    |