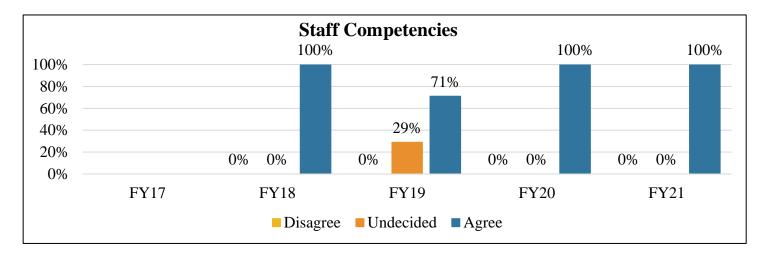

Staff Competencies: Staff at this agency are competent to deliver treatment services

|                        | FY17            | FY18 | FY19 | FY20 | FY21 |
|------------------------|-----------------|------|------|------|------|
| Disagree               | Not Collected - | 0%   | 0%   | 0%   | 0%   |
| Undecided              |                 | 0%   | 29%  | 0%   | 0%   |
| Agree                  |                 | 100% | 71%  | 100% | 100% |
| <b>Total Responses</b> |                 | 1    | 7    | 1    | 2    |