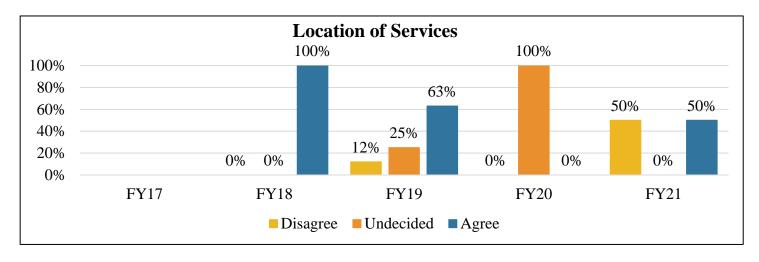

**Location of Services:** The location of services is convenient for clients...

|                        | FY17          | FY18 | FY19 | FY20 | FY21 |
|------------------------|---------------|------|------|------|------|
| Disagree               | Not Collected | 0%   | 12%  | 0%   | 50%  |
| Undecided              |               | 0%   | 25%  | 100% | 0%   |
| Agree                  |               | 100% | 63%  | 0%   | 50%  |
| <b>Total Responses</b> |               | 1    | 8    | 1    | 2    |