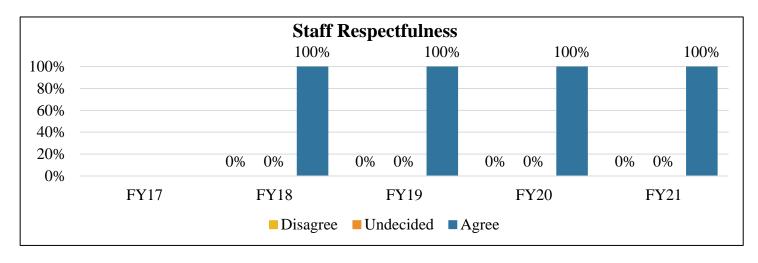

Staff Respectfulness: Staff at this agency are respectful

|                        | FY17          | FY18 | FY19 | FY20 | FY21 |
|------------------------|---------------|------|------|------|------|
| Disagree               | Not Collected | 0%   | 0%   | 0%   | 0%   |
| Undecided              |               | 0%   | 0%   | 0%   | 0%   |
| Agree                  | Not Collected | 100% | 100% | 100% | 100% |
| <b>Total Responses</b> | ľ             | 1    | 8    | 1    | 2    |