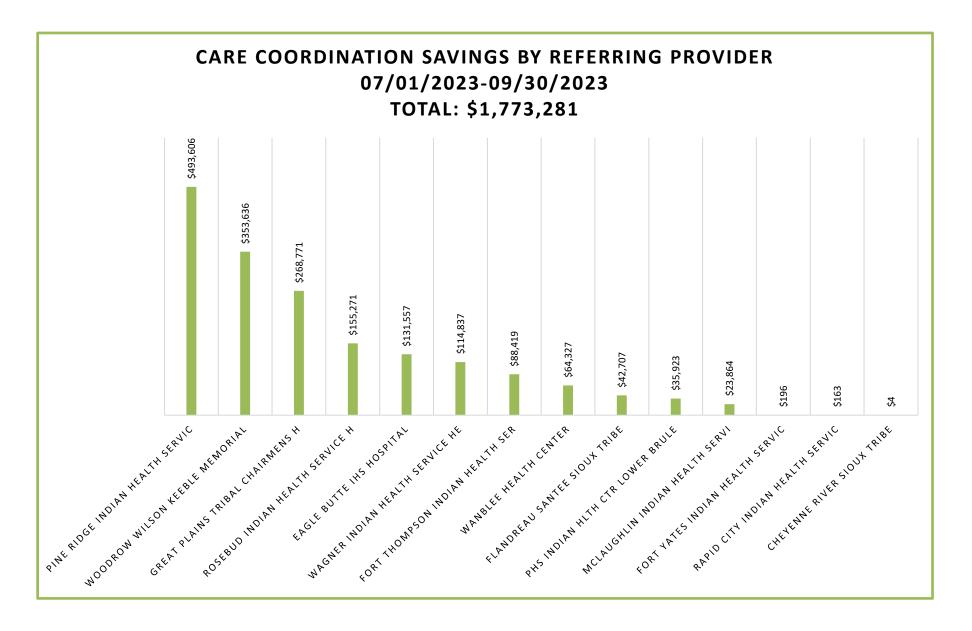

| \$390,544   | 315        |               |            | \$1,285,190    | \$2,105,478          |
| WOODROW WIL        | SON KEEBLE II | -IS        |             |            |             |            |               |            |                |                      |
| Outpatient         |               |            |             |            |             |            |               |            | \$0            | -\$479               |
| Pharmacy           | \$671,801     | 455        | \$673,076   | 486        | \$577,816   | 369        |               |            | \$1,922,693    | \$2,478,628          |
| Professional       | \$632,154     | 707        | \$560,061   | 616        | \$461,927   | 842        |               |            | \$1,654,142    | \$2,696,758          |





07/01/2023-09/30/2023