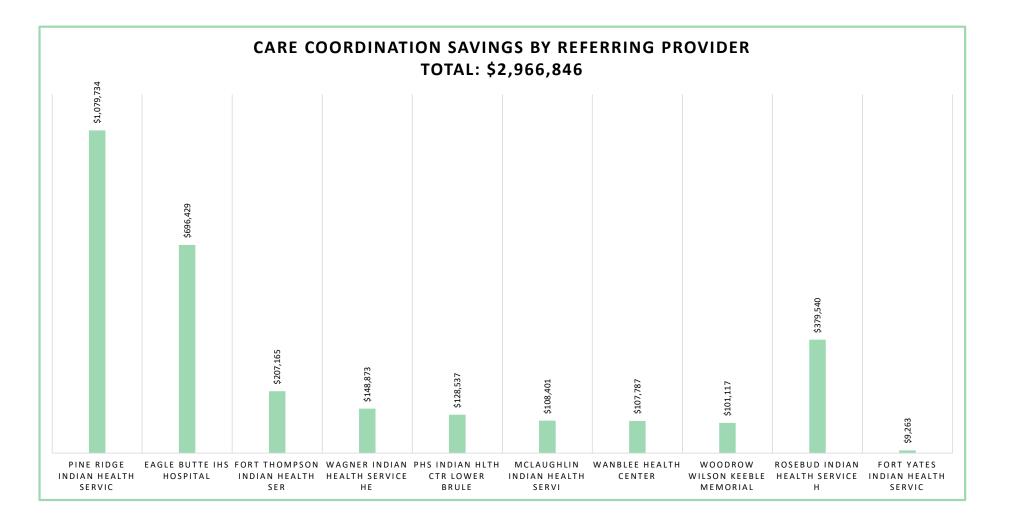

|                  |             |            |             | Calendar Ye    | ar 2024       |            |              |            |                | Total Boid           |
|------------------|-------------|------------|-------------|----------------|---------------|------------|--------------|------------|----------------|----------------------|
| Provider &       | Quarter One |            | Quarter Two |                | Quarter Three |            | Quarter Four |            | Total Paid     | Total Paid<br>(2023) |
| Service          | Total Paid  | Recipients | Total Paid  | Recipients     | Total Paid    | Recipients | Total Paid   | Recipients | (All Quarters) |                      |
|                  |             |            | C           | HEYENNE RIVER  | SIOUX TRIBE   |            |              |            |                |                      |
| Professional     | \$687,404   | 669        | \$724,332   | 690            |               |            |              |            | \$1,411,736    | \$1,426,079          |
|                  |             |            |             | EAGLE BUTT     | TE HIS        |            |              |            |                |                      |
| Inpatient        | \$532,100   | 22         | \$697,672   | 35             |               |            |              |            | \$1,229,772    | \$847,932            |
| Outpatient       | \$906,568   | 886        | \$839,012   | 808            |               |            |              |            | \$1,745,580    | \$2,398,073          |
| Pharmacy         | \$1,135,698 | 915        | \$2,942,030 | 1516           |               |            |              |            | \$4,077,728    | \$4,399,266          |
| Professional     | \$1,047,532 | 1909       | \$901,749   | 1921           |               |            |              |            | \$1,949,281    | \$2,356,010          |
| Transportation   | \$105,804   | 202        | \$26,049    | 64             | •             |            |              |            | \$131,853      | \$131,820            |
|                  |             |            | FL/         | ANDREAU SANTEI | SIOUX TRIBE   |            |              |            |                |                      |
| Pharmacy         | \$707,399   | 269        | \$688,537   | 248            |               |            |              |            | \$1,395,936    | \$1,296,976          |
| Professional     | \$525,152   | 399        | \$525,708   | 386            |               |            |              |            | \$1,050,860    | \$1,058,332          |
| Nursing Facility | \$1,350,460 | 10         | \$1,777,775 | 12             |               |            |              |            | \$3,128,235    | \$0                  |
|                  |             |            |             | FORT THOMPS    | SON IHS       |            |              |            |                |                      |
| Pharmacy         | \$730,471   | 591        | \$1,508,406 | 853            |               |            |              |            | \$2,238,877    | \$2,322,636          |
| Professional     | \$870,525   | 1172       | \$853,141   | 1161           |               |            |              |            | \$1,723,666    | \$2,573,032          |
| Transportation   | \$12,919    | 42         | \$16,054    | 56             |               |            |              |            | \$28,973       | \$41,721             |
|                  |             |            |             | FORT YATE      | S IHS         |            |              |            |                |                      |
| Pharmacy         | \$60,660    | 68         | \$147,395   | 132            |               |            |              |            | \$208,055      | \$227,654            |
| Outpatient       |             |            | \$156       | 2              |               |            |              |            | \$156          | \$0                  |
| Professional     | \$318       | 39         | \$336       | 38             |               |            |              |            | \$654          | \$1,911              |
|                  |             |            |             | GPTCH          | В             |            |              |            |                |                      |
| Pharmacy         | \$1,932,267 | 1289       | \$4,980,898 | 2222           |               |            |              |            | \$6,913,165    | \$6,418,179          |
| Professional     | \$3,389,858 | 3937       | \$4,002,322 | 3986           |               |            |              |            | \$7,392,180    | \$7,889,253          |

|                  |             |            |             | Calendar Yea   | ar 2024       |            |              |            |                | Total Paid   |
|------------------|-------------|------------|-------------|----------------|---------------|------------|--------------|------------|----------------|--------------|
| Provider &       | Quarter One |            | Quarter Two |                | Quarter Three |            | Quarter Four |            | Total Paid     | (2023)       |
| Service          | Total Paid  | Recipients | Total Paid  | Recipients     | Total Paid    | Recipients | Total Paid   | Recipients | (All Quarters) |              |
|                  |             |            |             | KYLE HEALTH    | CENTER        |            |              |            |                |              |
| Pharmacy         | \$486,445   | 417        | \$1,366,982 | 783            |               |            |              |            | \$1,853,427    | \$2,305,780  |
|                  |             |            |             | LOWER BRULE SI | OUX TRIBE     |            |              |            |                |              |
| Professional     | \$15,826    | 2          | \$50,265    | 16             | <b>i</b>      |            |              |            | \$66,091       | \$211,062    |
| Transportation   | \$33,050    | 87         | \$74,737    | 132            |               |            |              |            | \$107,787      | \$68,856     |
|                  |             |            |             | MCLAUGHLI      | IN IHS        |            |              |            |                |              |
| Outpatient       | \$91        | 3          | \$61        | 2              |               |            |              |            | \$152          | \$410        |
| Pharmacy         | \$331,142   | 319        | \$810,313   | 488            | }             |            |              |            | \$1,141,455    | \$1,353,354  |
| Professional     | \$105,648   | 398        | \$306,843   | 523            | }             |            |              |            | \$412,491      | \$1,142,082  |
|                  |             |            |             | MEDICINE WHEE  | EL VILLAGE    |            |              |            |                |              |
| Nursing Facility | \$1,774,073 | 30         | \$1,516,303 | 30             | 1             |            |              |            | \$3,290,376    | \$4,889,185  |
|                  |             |            |             | OGALAL SIOU    | X TRIBE       |            |              |            |                |              |
| Professional     | \$8,972     | 11         | \$7,336     | 12             |               |            |              |            | \$16,308       | \$93,261     |
|                  |             |            |             | LOWER BRU      | LE IHS        |            |              |            |                |              |
| Pharmacy         | \$344,757   | 301        | \$724,098   | 403            | }             |            |              |            | \$1,068,855    | \$1,319,524  |
| Professional     | \$330,658   | 686        | \$348,743   | 655            |               |            |              |            | \$679,401      | \$1,192,247  |
|                  |             |            |             | PINE RIDGE     | E IHS         |            |              |            |                |              |
| Inpatient        | \$1,428,485 | 109        | \$1,652,640 | 103            | 1             |            |              |            | \$3,081,125    | \$4,728,324  |
| Outpatient       | \$1,891,647 | 1937       | \$1,946,261 | 1900           | 1             |            |              |            | \$3,837,908    | \$4,695,395  |
| Pharmacy         | \$2,097,347 | 1752       | \$5,279,686 | 2950           | 1             |            |              |            | \$7,377,033    | \$8,617,239  |
| Transportation   |             |            | \$39,640    | 166            | ;             |            |              |            | \$39,640       | \$0          |
| Professional     | \$3,117,276 | 6308       | \$2,878,850 | 6296           | i             |            |              |            | \$5,996,126    | \$10,276,169 |

|                           |                            |                |             | Calendar Yea    | ar 2024       |                 |              |                  |                | Total Paid      |
|---------------------------|----------------------------|----------------|-------------|-----------------|---------------|-----------------|--------------|------------------|----------------|-----------------|
| Provider &                | Quarter One                |                | Quarter Two |                 | Quarter Three |                 | Quarter Four |                  | Total Paid     | (2023)          |
| Service                   | Total Paid                 | Recipients     | Total Paid  | Recipients      | Total Paid    | Recipients      | Total Paid   | Recipients       | (All Quarters) |                 |
|                           |                            |                | G           | RANT ROBERTS A  | MBULANCE      |                 |              |                  |                |                 |
| Transportation            | \$33,961                   | 73             | \$20,956    | 46              |               |                 |              |                  | \$54,917       | \$0             |
|                           | ROSEBUD HEALTH CARE SYSTEM |                |             |                 |               |                 |              |                  |                |                 |
| Nursing Facility          | \$1,184,507                | 39             | \$964,246   | 38              |               |                 |              |                  | \$2,148,753    | \$3,623,123     |
|                           |                            |                | ·           | ROSEBUD         | IHS           |                 |              |                  |                |                 |
| Inpatient                 | \$755,463                  | 36             | \$918,872   | 38              |               |                 |              |                  | \$1,674,335    | \$1,461,729     |
| Outpatient                | \$1,185,984                | 1284           | \$1,202,837 | 1245            |               |                 |              |                  | \$2,388,821    | \$3,423,198     |
| Pharmacy                  | \$1,516,091                | 1063           | \$3,724,540 | 1839            |               |                 |              |                  | \$5,240,631    | \$5,714,098     |
| Professional              | \$1,349,211                | 2485           | \$1,325,909 | 2445            |               |                 |              |                  | \$2,675,120    | \$5,470,732     |
|                           |                            |                |             | ROSEBUD SIOU    | IX TRIBE      |                 |              |                  |                |                 |
| Transportation            | \$29,696                   | 190            | \$55,814    | 279             |               |                 |              |                  | \$85,510       | \$176,736       |
|                           |                            |                |             | WAGNER          | IHS           |                 |              |                  |                |                 |
| Pharmacy                  | \$496,105                  | 389            | \$1,190,134 | 599             |               |                 |              |                  | \$1,686,239    | \$1,765,551     |
| Professional              | \$834,269                  | 958            | \$802,803   | 967             |               |                 |              |                  | \$1,637,072    | \$2,394,935     |
| Transportation            | \$10,455                   | 42             | \$21,269    | 66              |               |                 |              |                  | \$31,724       | \$20,506        |
| WANBLEE IHS               |                            |                |             |                 |               |                 |              |                  |                |                 |
| Professional              | \$430,106                  | 755            | \$394,410   | 737             |               |                 |              |                  | \$824,516      | \$1,266,075     |
| Pharmacy                  | \$281,831                  | 233            | \$806,760   | 400             |               |                 |              |                  | \$1,088,591    | \$1,102,433     |
| WOODROW WILSON KEEBLE IHS |                            |                |             |                 |               |                 |              |                  |                |                 |
| Pharmacy                  | \$483,991                  | 333            | \$1,196,175 | 523             |               |                 |              |                  | \$1,680,166    | \$1,922,692     |
| Professional              | \$412,506                  | 764            | \$407,280   | 801             |               |                 |              |                  | \$819,786      | \$1,921,520     |
|                           |                            |                |             | TO-D            | ATE PAYMENT T | OTALS BY TYPE   |              |                  |                |                 |
| Inpatient                 |                            | Outpatient     |             | Pharmacy        |               | Professional    |              | Nursing Facility |                | Total Paid      |
| \$5,985,232.00            |                            | \$7,972,616.85 |             | \$35,970,157.15 |               | \$25,306,077.38 |              | \$8,567,363.90   |                | \$85,631,062.94 |