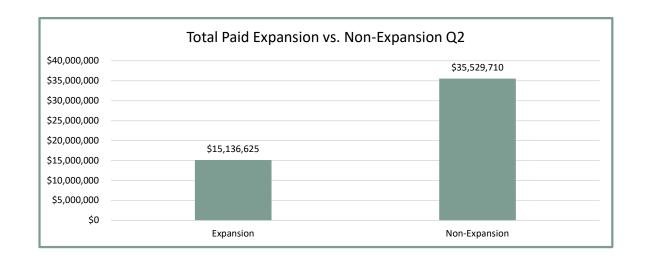

| 764            | \$407,280   | 801             |               |                 |              |                  | \$819,786      | \$1,921,520     |
|                           |                            |                |             | TO-D            | ATE PAYMENT T | OTALS BY TYPE   |              |                  |                |                 |
| Inpatient                 |                            | Outpatient     |             | Pharmacy        |               | Professional    |              | Nursing Facility |                | Total Paid      |
| \$5,985,232.00            |                            | \$7,972,616.85 |             | \$35,970,157.15 |               | \$25,306,077.38 |              | \$8,567,363.90   |                | \$85,631,062.94 |