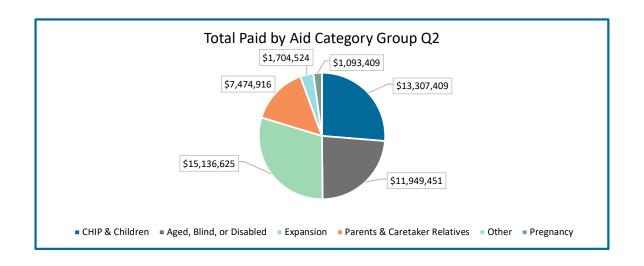

| 764            | \$407,280   | 801             |               |                 |              |                  | \$819,786      | \$1,921,520     |
|                           |                            |                |             | TO-D            | ATE PAYMENT T | OTALS BY TYPE   |              |                  |                |                 |
| Inpatient                 |                            | Outpatient     |             | Pharmacy        |               | Professional    |              | Nursing Facility |                | Total Paid      |
| \$5,985,232.00            |                            | \$7,972,616.85 |             | \$35,970,157.15 |               | \$25,306,077.38 |              | \$8,567,363.90   |                | \$85,631,062.94 |