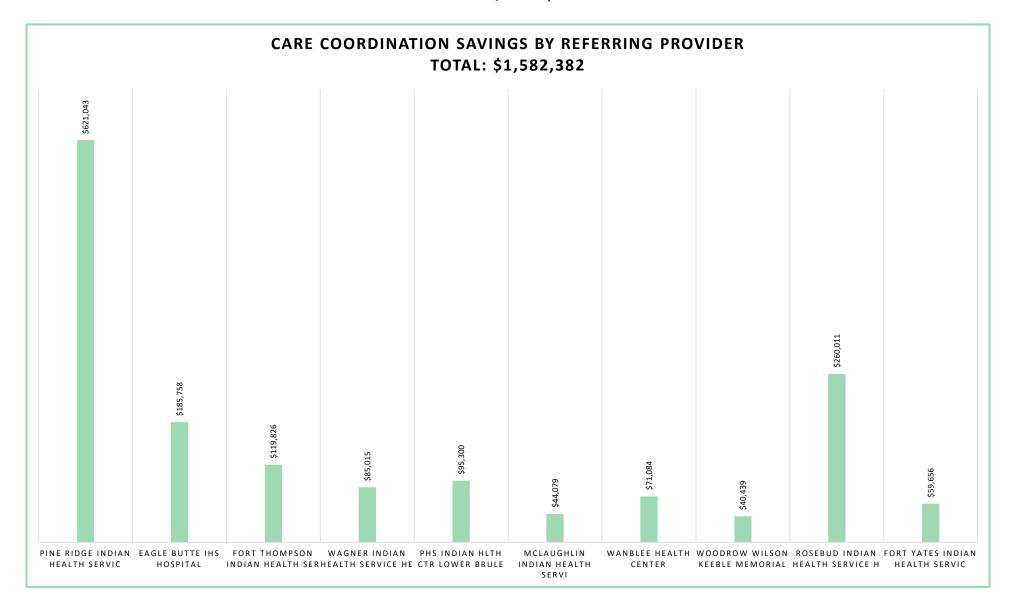

|                          |                                     | \$1,298,498                      | \$1,921,520                      |
| TO-DATE PAYMENT TOTALS BY TYPE |                               |                                 |             |                             |               |                                |                          |                                     | Total Paid 2023<br>\$104,545,090 |                                  |
| Inpatient<br>\$9,734,380.00    | Outpatient<br>\$12,042,757.85 | Professional<br>\$39,410,540.38 |             | Pharmacy<br>\$55,316,408.15 |               | Transportation<br>\$761,815.66 | Dental<br>\$3,592,289.00 | Nursing Facility<br>\$14,285,456.90 |                                  | Total Paid 2024<br>\$136,480,844 |