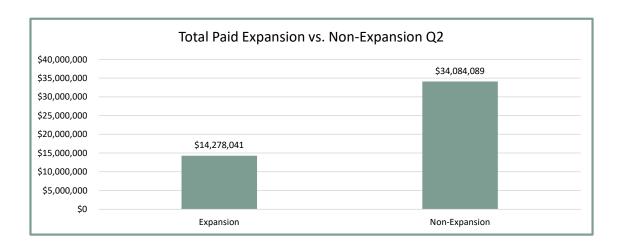

|                          |                                     | \$1,298,498                      | \$1,921,520                      |
| TO-DATE PAYMENT TOTALS BY TYPE |                               |                                 |             |                             |               |                                |                          |                                     | Total Paid 2023<br>\$104,545,090 |                                  |
| Inpatient<br>\$9,734,380.00    | Outpatient<br>\$12,042,757.85 | Professional<br>\$39,410,540.38 |             | Pharmacy<br>\$55,316,408.15 |               | Transportation<br>\$761,815.66 | Dental<br>\$3,592,289.00 | Nursing Facility<br>\$14,285,456.90 |                                  | Total Paid 2024<br>\$136,480,844 |