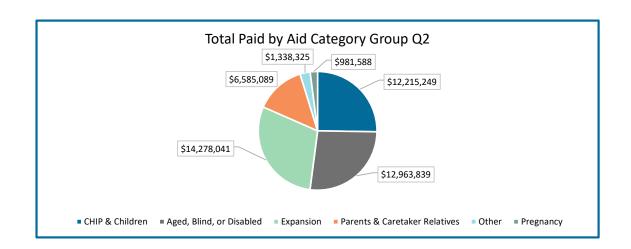

|                          |                                     | \$1,298,498                      | \$1,921,520                      |
| TO-DATE PAYMENT TOTALS BY TYPE |                               |                                 |             |                             |               |                                |                          |                                     | Total Paid 2023<br>\$104,545,090 |                                  |
| Inpatient<br>\$9,734,380.00    | Outpatient<br>\$12,042,757.85 | Professional<br>\$39,410,540.38 |             | Pharmacy<br>\$55,316,408.15 |               | Transportation<br>\$761,815.66 | Dental<br>\$3,592,289.00 | Nursing Facility<br>\$14,285,456.90 |                                  | Total Paid 2024<br>\$136,480,844 |