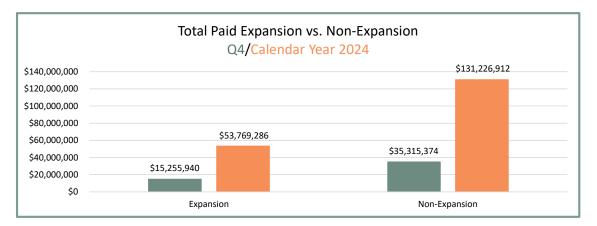

## South Dakota Medicaid Indian Health Services and Tribal Medicaid Expenditures Calendar Year 2024

|                                |                               |                                 |             | Calendar Year               | 2024          |                                |                          |                                     |                | Total Paid                       |
|--------------------------------|-------------------------------|---------------------------------|-------------|-----------------------------|---------------|--------------------------------|--------------------------|-------------------------------------|----------------|----------------------------------|
|                                | Quarter One                   |                                 | Quarter Two |                             | Quarter Three |                                | Quarter Four             |                                     | Total Paid     | (2023)                           |
| Provider & Service             | Total Paid                    | Recipients                      | Total Paid  | Recipients                  | Total Paid    | Recipients                     | Total Paid               | Recipients                          | (All Quarters) |                                  |
|                                |                               |                                 | G           | RANT ROBERTS AN             | IBULANCE      |                                |                          |                                     |                |                                  |
| Transportation                 | \$33,961                      | 73                              | \$20,956    | 46                          | \$27,413      | \$54                           | \$26,724                 | \$59                                | \$109,053      | \$0                              |
|                                |                               |                                 | RC          | SEBUD HEALTH CA             | RE SYSTEM     |                                |                          |                                     |                |                                  |
| Nursing Facility               | \$1,184,507                   | 39                              | \$964,246   | 38                          | \$1,233,262   | 34                             | \$1,426,303              | 35                                  | \$4,808,318    | \$3,623,123                      |
|                                |                               |                                 |             | ROSEBUD IH                  | IS            |                                |                          |                                     |                |                                  |
| Dental                         | \$188,881                     | 241                             | \$147,929   | 174                         | \$136,332     | 163                            | \$149,081                | 189                                 | \$622,223      | \$474,413                        |
| Inpatient                      | \$755,463                     | 36                              | \$918,872   | 38                          | \$1,122,595   | 61                             | \$1,124,601              | 48                                  | \$3,921,531    | \$1,461,729                      |
| Outpatient                     | \$1,185,984                   | 1284                            | \$1,202,837 | 1245                        | \$903,598     | 982                            | \$1,011,903              | 1110                                | \$4,304,321    | \$3,423,198                      |
| Pharmacy                       | \$1,516,091                   | 1063                            | \$3,724,540 | 1839                        | \$2,951,437   | 1648                           | \$2,736,709              | 1577                                | \$10,928,777   | \$5,714,098                      |
| Professional                   | \$1,160,330                   | 2375                            | \$1,248,193 | 2410                        | \$1,416,103   | 2442                           | \$1,127,712              | 2419                                | \$4,952,339    | \$5,470,732                      |
|                                |                               |                                 |             | ROSEBUD SIOUX               | TRIBE         |                                |                          |                                     |                |                                  |
| Professional                   |                               |                                 |             |                             | \$2,523       | 15                             | \$2,999                  | 5                                   | \$5,522        | \$0                              |
| Transportation                 | \$29,696                      | 190                             | \$55,814    | 279                         | \$82,066      | 400                            | \$83,147                 | 379                                 | \$250,723      | \$176,736                        |
|                                |                               |                                 |             | WAGNER IF                   | IS            |                                |                          |                                     |                |                                  |
| Dental                         | \$89,465                      | 116                             | \$85,566    | 103                         | \$78,371      | 105                            | \$92,708                 | 121                                 | \$346,110      | \$85,014                         |
| Pharmacy                       | \$496,105                     | 389                             | \$1,190,134 | 599                         | \$903,064     | 536                            | \$1,029,673              | 626                                 | \$3,618,976    | \$1,765,551                      |
| Professional                   | \$744,803                     | 911                             | \$743,115   | 928                         | \$885,916     | 1013                           | \$745,738                | 994                                 | \$3,119,572    | \$2,394,935                      |
| Transportation                 | \$10,455                      | 42                              | \$21,269    | 66                          | \$18,166      | 73                             | \$3,924                  | 27                                  | \$53,815       | \$20,506                         |
| WANBLEE IHS                    |                               |                                 |             |                             |               |                                |                          |                                     |                |                                  |
| Dental                         | \$24,504                      | 32                              | \$11,504    | 16                          |               |                                | \$10,066                 | 14                                  | \$46,074       | \$32,948                         |
| Professional                   | \$405,602                     | 746                             | \$389,377   | 735                         | \$448,523     | 792                            | \$429,695                | 760                                 | \$1,673,197    | \$1,266,075                      |
| Pharmacy                       | \$281,831                     | 233                             | \$806,760   | 400                         | \$451,849     | 296                            | \$487,527                | 330                                 | \$2,027,967    | \$1,102,433                      |
|                                |                               |                                 | W           | OODROW WILSON               | KEEBLE IHS    |                                |                          |                                     |                |                                  |
| Dental                         | \$26,879                      | 39                              | \$96,043    | 127                         | \$6,341       | 9                              |                          |                                     | \$129,263      | \$832,590                        |
| Pharmacy                       | \$483,991                     | 333                             | \$1,196,175 | 523                         | \$972,818     | 497                            | \$920,282                | 498                                 | \$3,573,266    | \$1,922,692                      |
| Professional                   | \$385,627                     | 743                             | \$339,627   | 736                         | \$478,712     | 800                            | \$869,683                | 934                                 | \$2,073,649    | \$1,921,520                      |
| TO-DATE PAYMENT TOTALS BY TYPE |                               |                                 |             |                             |               |                                |                          |                                     |                | Total Paid 2023<br>\$109,342,990 |
| Inpatient<br>\$12,885,126.00   | Outpatient<br>\$16,295,115.02 | Professional<br>\$52,959,214.12 |             | Pharmacy<br>\$75,573,396.63 |               | Transportation<br>\$749,606.53 | Dental<br>\$4,979,227.96 | Nursing Facility<br>\$20,140,051.21 |                | Total Paid 2024<br>\$184,996,198 |