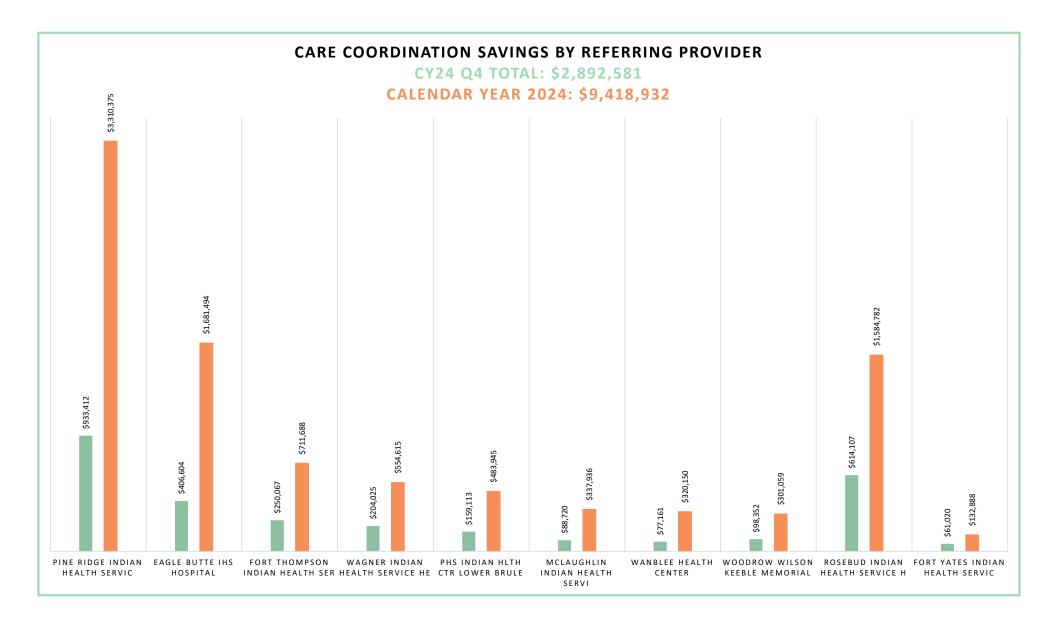

## South Dakota Medicaid Indian Health Services and Tribal Medicaid Expenditures Calendar Year 2024

|                    |             |            |             | Calendar Year    | 2024          |            |              |            |                |                      |
|--------------------|-------------|------------|-------------|------------------|---------------|------------|--------------|------------|----------------|----------------------|
|                    | Quarter One |            | Quarter Two |                  | Quarter Three |            | Quarter Four |            | Total Paid     | Total Paid<br>(2023) |
| Provider & Service | Total Paid  | Recipients | Total Paid  | Recipients       | Total Paid    | Recipients | Total Paid   | Recipients | (All Quarters) |                      |
|                    |             |            | C           | HEYENNE RIVER SI | OUX TRIBE     |            |              |            |                |                      |
| Professional       | \$471,443   | 459        | \$477,940   | 431              | \$667,951     | 579        | \$635,596    | 590        | \$2,252,930    | \$1,426,079          |
| Dental             | \$215,961   | 253        | \$250,706   | 326              | \$56,801      | 77         | \$353,941    | 418        | \$523,886      | \$843,944            |
|                    |             |            |             | EAGLE BUTTE      | HIS           |            |              |            |                |                      |
| Inpatient          | \$532,100   | 22         | \$697,672   | 35               | \$837,930     | 27         | \$406,861    | 18         | \$2,474,563    | \$847,932            |
| Outpatient         | \$906,568   | 886        | \$839,012   | 808              | \$1,092,161   | 1010       | \$1,220,143  | 1063       | \$4,057,884    | \$2,398,073          |
| Pharmacy           | \$1,135,698 | 915        | \$2,942,030 | 1516             | \$2,289,686   | 1378       | \$2,431,158  | 1348       | \$8,798,572    | \$4,399,266          |
| Professional       | \$1,047,532 | 1909       | \$901,749   | 1921             | \$1,106,730   | 2090       | \$859,932    | 2088       | \$3,915,943    | \$2,356,010          |
| Transportation     | \$105,804   | 202        | \$26,049    | 64               | \$82,404      | 179        | \$54,065     | 110        | \$268,322      | \$131,820            |
|                    |             |            | FLA         | ANDREAU SANTEE   | SIOUX TRIBE   |            |              |            |                |                      |
| Dental             | \$127,509   | 131        | \$112,693   | 117              | \$60,061      | 75         | \$121,013    | 131        | \$421,276      | \$252,280            |
| Pharmacy           | \$707,399   | 269        | \$688,537   | 248              | \$803,244     | 273        | \$829,614    | 286        | \$3,028,794    | \$1,296,976          |
| Professional       | \$397,642   | 356        | \$448,824   | 360              | \$446,017     | 386        | \$547,572    | 425        | \$1,840,055    | \$1,058,332          |
| Nursing Facility   | \$1,350,460 | 10         | \$1,777,775 | 12               | \$2,856,250   | 19         | \$3,105,252  | 24         | \$9,089,736    |                      |
|                    |             |            |             | FORT THOMPSO     | ON IHS        |            |              |            |                |                      |
| Dental             | \$1,956     | 2          | \$86,378    | 125              | \$39,545      | 55         | \$15,213     | 21         | \$143,092      | \$468,707            |
| Pharmacy           | \$730,471   | 591        | \$1,508,406 | 853              | \$1,128,176   | 714        | \$1,097,707  | 703        | \$4,464,760    | \$2,322,636          |
| Professional       | \$868,569   | 1171       | \$845,817   | 1156             | \$1,256,429   | 1293       | \$836,143    | 1,155      | \$3,806,958    | \$2,573,032          |
| Transportation     | \$12,919    | 42         | \$16,054    | 56               | \$21,565      | 63         | \$2,368      | 13         | \$52,906       | \$41,721             |
|                    |             |            |             | FORT YATES       | IHS           |            |              |            |                |                      |
| Pharmacy           | \$60,660    | 68         | \$147,395   | 132              | \$130,858     | 128        | \$126,544    | 118        | \$465,457      | \$227,654            |
| Outpatient         |             |            | \$156       | 2                | \$4,819       | 23         | \$1,630      | 6          | \$6,605        | \$0                  |
| Professional       | \$318       | 39         | \$336       | 38               | \$427         | 44         | \$546        | 41         | \$1,627        | \$1,911              |
|                    |             |            |             | GPTCHB           |               |            |              |            |                |                      |
| Dental             |             |            | \$2,876     | 4                | \$67,991      | 67         | \$293,604    | 267        | \$364,471      | \$5,760              |
| Pharmacy           | \$1,932,267 | 1289       | \$4,980,898 | 2222             | \$4,069,981   | 2023       | \$4,338,083  | 2,245      | \$15,321,228   | \$6,418,179          |
| Professional       | \$3,389,858 | 3937       | \$3,999,446 | 3985             | \$3,761,789   | 4300       | \$4,699,066  | 4,671      | \$15,850,159   | \$7,889,253          |

## South Dakota Medicaid Indian Health Services and Tribal Medicaid Expenditures Calendar Year 2024

|                    |             |            |             | Calendar Yea    | r 2024        |            |              |            |                | Total Paid   |
|--------------------|-------------|------------|-------------|-----------------|---------------|------------|--------------|------------|----------------|--------------|
|                    | Quarter One |            | Quarter Two |                 | Quarter Three |            | Quarter Four |            | Total Paid     | (2023)       |
| Provider & Service | Total Paid  | Recipients | Total Paid  | Recipients      | Total Paid    | Recipients | Total Paid   | Recipients | (All Quarters) |              |
|                    |             |            |             | KYLE HEALTH C   | ENTER         |            |              |            |                |              |
| Pharmacy           | \$486,445   | 417        | \$1,366,982 | 783             | \$921,758     | 695        | \$1,067,244  | 698        | \$3,842,429    | \$2,305,780  |
|                    |             |            |             | LOWER BRULE SIO | UX TRIBE      |            |              |            |                |              |
| Professional       | \$15,826    | 2          | \$50,265    | 16              |               |            | \$45,297     | 17         | \$111,388      | \$211,062    |
| Transportation     | \$33,050    | 87         | \$74,737    | 132             | \$49,798      | 106        | \$62,763     | 119        | \$220,348      | \$68,856     |
|                    |             |            |             | MCLAUGHLIN      | I IHS         |            |              |            |                |              |
| Dental             | \$24,195    | 33         | \$56,299    | 67              | \$31,221      | 39         | \$31,636     | 42         | \$143,351      | \$489,032    |
| Outpatient         | \$91        | 3          | \$61        | 2               | \$152         | 4          | \$30         | 1          | \$335          | \$410        |
| Pharmacy           | \$331,142   | 319        | \$810,313   | 488             | \$599,646     | 444        | \$528,465    | 401        | \$2,269,566    | \$1,353,354  |
| Professional       | \$81,453    | 372        | \$262,271   | 484             | \$164,570     | 469        | \$148,648    | 457        | \$656,942      | \$1,142,082  |
|                    |             |            |             | MEDICINE WHEEL  | VILLAGE       |            |              |            |                |              |
| Nursing Facility   | \$1,774,073 | 30         | \$1,516,303 | 30              | \$1,628,581   | 30         | \$1,323,040  | 21         | \$6,241,997    | \$4,889,185  |
|                    |             |            |             | OGALAL SIOUX    | TRIBE         |            |              |            |                |              |
| Professional       | \$8,972     | 11         | \$7,336     | 12              | \$10,857      | 8          | \$100,716    | 121        | \$127,881      | \$93,261     |
| Transportation     |             |            |             |                 |               |            | \$231        | 11         | \$231          | \$C          |
|                    |             |            |             | LOWER BRUL      | E IHS         |            |              |            |                |              |
| Pharmacy           | \$344,757   | 301        | \$724,098   | 403             | \$552,911     | 383        | \$657,342    | 395        | \$2,279,108    | \$1,319,524  |
| Professional       | \$330,658   | 686        | \$348,743   | 655             | \$248,934     | 658        | \$286,585    | 696        | \$1,214,921    | \$1,192,247  |
|                    |             |            |             | PINE RIDGE      | IHS           |            |              |            |                |              |
| Dental             | \$476,349   | 601        | \$399,686   | 497             | \$627,975     | 808        | \$381,949    | 484        | \$1,885,959    | \$1,313,212  |
| Inpatient          | \$1,428,485 | 109        | \$1,652,640 | 103             | \$1,788,623   | 87         | \$1,619,284  | 100        | \$6,489,032    | \$4,728,324  |
| Outpatient         | \$1,891,647 | 1937       | \$1,946,261 | 1900            | \$2,074,230   | 2020       | \$2,020,281  | 1997       | \$7,932,419    | \$4,695,395  |
| Pharmacy           | \$2,097,347 | 1752       | \$5,279,686 | 2950            | \$3,570,823   | 2625       | \$4,006,641  | 2776       | \$14,954,497   | \$8,617,239  |
| Transportation     | \$9,855     | 61         | \$39,640    | 166             | (\$16,834)    | 181        | \$3,706      | 18         | \$36,368       | \$0          |
| Professional       | \$2,640,928 | 6163       | \$2,636,619 | 6207            | \$3,211,505   | 6474       | \$4,032,930  | 6734       | \$12,521,983   | \$10,276,169 |

## South Dakota Medicaid Indian Health Services and Tribal Medicaid Expenditures Calendar Year 2024

|                                |                               |                                 |             | Calendar Year               | 2024          |                                |                          |                                     |                | Total Paid                       |
|--------------------------------|-------------------------------|---------------------------------|-------------|-----------------------------|---------------|--------------------------------|--------------------------|-------------------------------------|----------------|----------------------------------|
|                                | Quarter One                   |                                 | Quarter Two |                             | Quarter Three |                                | Quarter Four             |                                     | Total Paid     | (2023)                           |
| Provider & Service             | Total Paid                    | Recipients                      | Total Paid  | Recipients                  | Total Paid    | Recipients                     | Total Paid               | Recipients                          | (All Quarters) |                                  |
|                                |                               |                                 | G           | RANT ROBERTS AN             | IBULANCE      |                                |                          |                                     |                |                                  |
| Transportation                 | \$33,961                      | 73                              | \$20,956    | 46                          | \$27,413      | \$54                           | \$26,724                 | \$59                                | \$109,053      | \$0                              |
|                                |                               |                                 | RC          | SEBUD HEALTH CA             | RE SYSTEM     |                                |                          |                                     |                |                                  |
| Nursing Facility               | \$1,184,507                   | 39                              | \$964,246   | 38                          | \$1,233,262   | 34                             | \$1,426,303              | 35                                  | \$4,808,318    | \$3,623,123                      |
|                                |                               |                                 |             | ROSEBUD IH                  | IS            |                                |                          |                                     |                |                                  |
| Dental                         | \$188,881                     | 241                             | \$147,929   | 174                         | \$136,332     | 163                            | \$149,081                | 189                                 | \$622,223      | \$474,413                        |
| Inpatient                      | \$755,463                     | 36                              | \$918,872   | 38                          | \$1,122,595   | 61                             | \$1,124,601              | 48                                  | \$3,921,531    | \$1,461,729                      |
| Outpatient                     | \$1,185,984                   | 1284                            | \$1,202,837 | 1245                        | \$903,598     | 982                            | \$1,011,903              | 1110                                | \$4,304,321    | \$3,423,198                      |
| Pharmacy                       | \$1,516,091                   | 1063                            | \$3,724,540 | 1839                        | \$2,951,437   | 1648                           | \$2,736,709              | 1577                                | \$10,928,777   | \$5,714,098                      |
| Professional                   | \$1,160,330                   | 2375                            | \$1,248,193 | 2410                        | \$1,416,103   | 2442                           | \$1,127,712              | 2419                                | \$4,952,339    | \$5,470,732                      |
|                                |                               |                                 |             | ROSEBUD SIOUX               | TRIBE         |                                |                          |                                     |                |                                  |
| Professional                   |                               |                                 |             |                             | \$2,523       | 15                             | \$2,999                  | 5                                   | \$5,522        | \$0                              |
| Transportation                 | \$29,696                      | 190                             | \$55,814    | 279                         | \$82,066      | 400                            | \$83,147                 | 379                                 | \$250,723      | \$176,736                        |
|                                |                               |                                 |             | WAGNER IF                   | IS            |                                |                          |                                     |                |                                  |
| Dental                         | \$89,465                      | 116                             | \$85,566    | 103                         | \$78,371      | 105                            | \$92,708                 | 121                                 | \$346,110      | \$85,014                         |
| Pharmacy                       | \$496,105                     | 389                             | \$1,190,134 | 599                         | \$903,064     | 536                            | \$1,029,673              | 626                                 | \$3,618,976    | \$1,765,551                      |
| Professional                   | \$744,803                     | 911                             | \$743,115   | 928                         | \$885,916     | 1013                           | \$745,738                | 994                                 | \$3,119,572    | \$2,394,935                      |
| Transportation                 | \$10,455                      | 42                              | \$21,269    | 66                          | \$18,166      | 73                             | \$3,924                  | 27                                  | \$53,815       | \$20,506                         |
| WANBLEE IHS                    |                               |                                 |             |                             |               |                                |                          |                                     |                |                                  |
| Dental                         | \$24,504                      | 32                              | \$11,504    | 16                          |               |                                | \$10,066                 | 14                                  | \$46,074       | \$32,948                         |
| Professional                   | \$405,602                     | 746                             | \$389,377   | 735                         | \$448,523     | 792                            | \$429,695                | 760                                 | \$1,673,197    | \$1,266,075                      |
| Pharmacy                       | \$281,831                     | 233                             | \$806,760   | 400                         | \$451,849     | 296                            | \$487,527                | 330                                 | \$2,027,967    | \$1,102,433                      |
|                                |                               |                                 | W           | OODROW WILSON               | KEEBLE IHS    |                                |                          |                                     |                |                                  |
| Dental                         | \$26,879                      | 39                              | \$96,043    | 127                         | \$6,341       | 9                              |                          |                                     | \$129,263      | \$832,590                        |
| Pharmacy                       | \$483,991                     | 333                             | \$1,196,175 | 523                         | \$972,818     | 497                            | \$920,282                | 498                                 | \$3,573,266    | \$1,922,692                      |
| Professional                   | \$385,627                     | 743                             | \$339,627   | 736                         | \$478,712     | 800                            | \$869,683                | 934                                 | \$2,073,649    | \$1,921,520                      |
| TO-DATE PAYMENT TOTALS BY TYPE |                               |                                 |             |                             |               |                                |                          |                                     |                | Total Paid 2023<br>\$109,342,990 |
| Inpatient<br>\$12,885,126.00   | Outpatient<br>\$16,295,115.02 | Professional<br>\$52,959,214.12 |             | Pharmacy<br>\$75,573,396.63 |               | Transportation<br>\$749,606.53 | Dental<br>\$4,979,227.96 | Nursing Facility<br>\$20,140,051.21 |                | Total Paid 2024<br>\$184,996,198 |