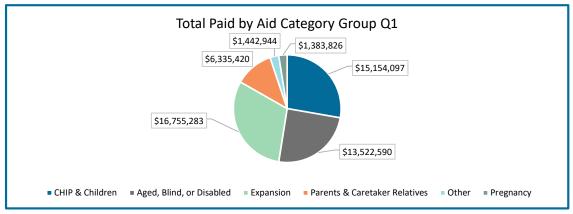

|                                |                          |                                    | \$385,627                    | \$2,073,649                      |
|                             |                              |                                 | TO-DATE PAYMEN            | T TOTALS BY TYPE |                                |                          |                                    |                              | Total Paid 2024<br>\$184,642,675 |
| Inpatient<br>\$2,716,048.00 | Outpatient<br>\$3,984,290.06 | Professional<br>\$10,789,232.76 | Pharmacy<br>\$10,604,204. | 11               | Transportation<br>\$196,189.31 | Dental<br>\$1,175,698.97 | Nursing Facility<br>\$4,309,040.09 |                              | Total Paid 2025<br>\$34,974,584  |