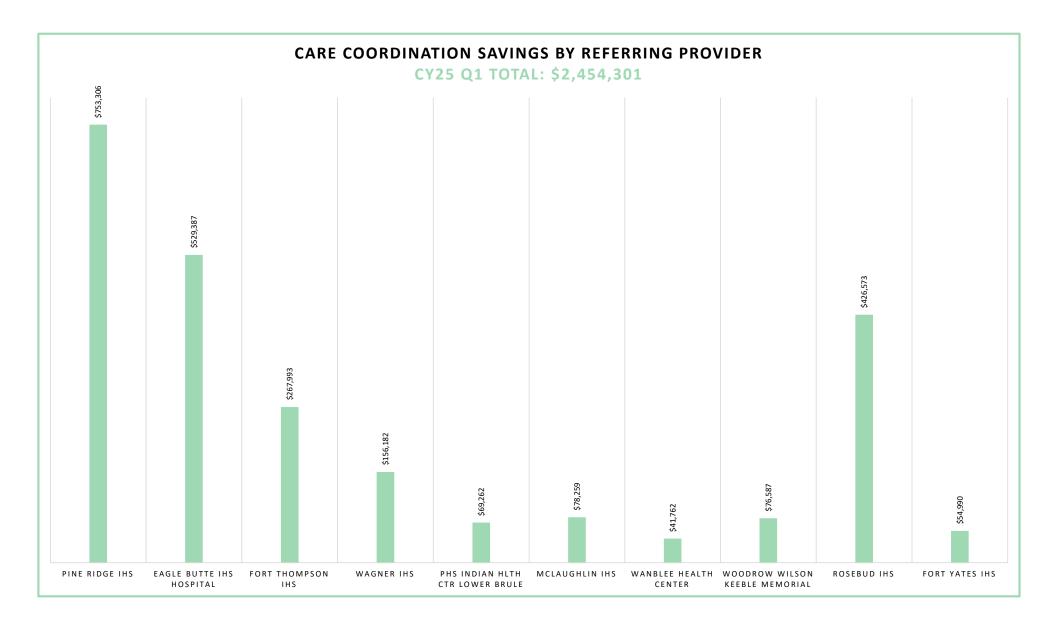

|                  |                                |                          |                                    | \$385,627                    | \$2,073,649                      |
|                             |                              |                                 | TO-DATE PAYMEN            | T TOTALS BY TYPE |                                |                          |                                    |                              | Total Paid 2024<br>\$184,642,675 |
| Inpatient<br>\$2,716,048.00 | Outpatient<br>\$3,984,290.06 | Professional<br>\$10,789,232.76 | Pharmacy<br>\$10,604,204. | 11               | Transportation<br>\$196,189.31 | Dental<br>\$1,175,698.97 | Nursing Facility<br>\$4,309,040.09 |                              | Total Paid 2025<br>\$34,974,584  |