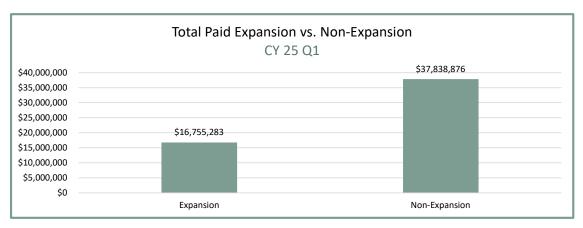

|                                |                          |                                    | \$385,627                    | \$2,073,649                      |
|                             |                              |                                 | TO-DATE PAYMEN            | T TOTALS BY TYPE |                                |                          |                                    |                              | Total Paid 2024<br>\$184,642,675 |
| Inpatient<br>\$2,716,048.00 | Outpatient<br>\$3,984,290.06 | Professional<br>\$10,789,232.76 | Pharmacy<br>\$10,604,204. | 11               | Transportation<br>\$196,189.31 | Dental<br>\$1,175,698.97 | Nursing Facility<br>\$4,309,040.09 |                              | Total Paid 2025<br>\$34,974,584  |