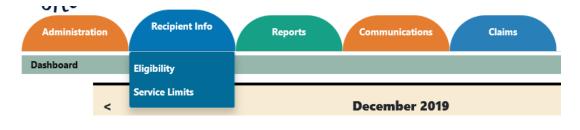

### SERVICE LIMIT SEARCH

Under the Recipient Info menu, hover over the Recipient Info tab with your mouse and select Service Limits

Service Limit Guide